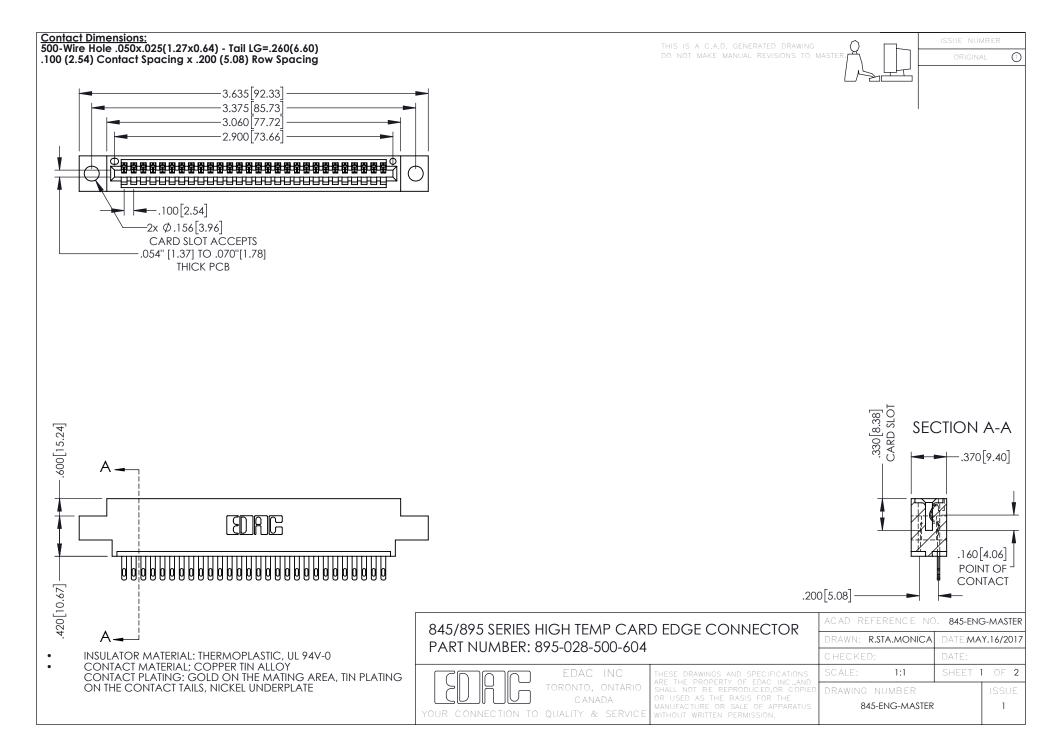

## 845/895 SERIES HIGH TEMP CARD EDGE CONNECTOR CONTACT CODE 555,556,558,559,560 DIMENSIONS

YOUR CONNECTION TO QUALITY & SERVICE

|   | ACAD REFERENCE NO. 845-ENG-MASTER |                  |
|---|-----------------------------------|------------------|
|   | DRAWN: R.STA.MONICA               | DATE:MAY.16/2017 |
|   | CHECKED:                          | DATE:            |
|   | SCALE: 1:1                        | SHEET 2 OF 2     |
| D | DRAWING NUMBER                    | ISSUE            |