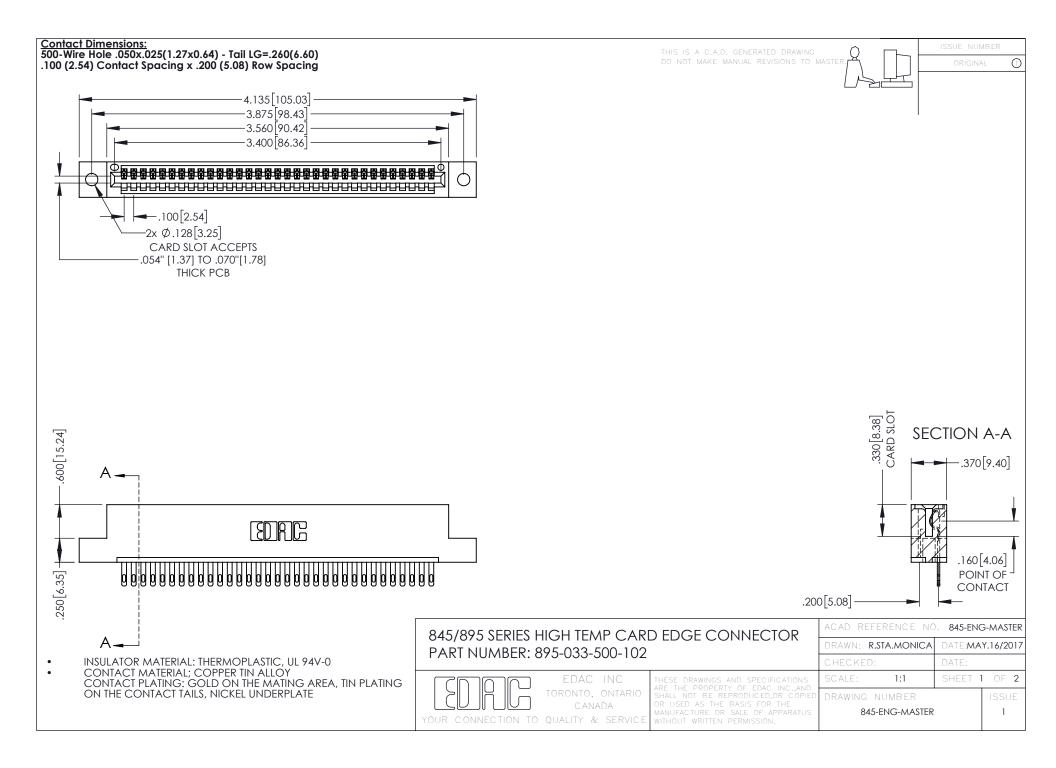

- INSULATOR MATERIAL: THERMOPLASTIC POLYESTER, UL 94V-0 DAP MATERIAL AVAILABLE UPON REQUEST
- CONTACT MATERIAL; COPPER ALLOY

**Contact Code 558** 

CONTACT PLATING: GOLD ON THE MATING AREA, TIN PLATING ON THE CONTACT TAILS, NICKEL UNDERPLATE

## 845/895 SERIES HIGH TEMP CARD EDGE CONNECTOR CONTACT CODE 555,556,558,559,560 DIMENSIONS

YOUR CONNECTION TO QUALITY & SERVICE

Contact Code 559

|   | ACAD REFERENCE NO   | . 845-ENG-MASTER |
|---|---------------------|------------------|
|   | DRAWN: R.STA.MONICA | DATE:MAY.16/2017 |
|   | CHECKED:            | DATE:            |
|   | SCALE: 1:1          | SHEET 2 OF 2     |
| D | DRAWING NUMBER      | ISSUE            |

Contact Code 560

845-ENG-MASTER