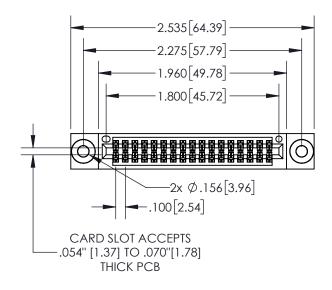

845/895 SERIES HIGH TEMP CARD EDGE CONNECTOR PART NUMBER: 895-034-542-803

| ACAD REFERENCE NO. 845-ENG-MASTER    |              |  |
|--------------------------------------|--------------|--|
| DRAWN: R.STA.MONICA DATE:MAY.16/2017 |              |  |
| CHECKED:                             | DATE:        |  |
| SCALE: 1:1                           | SHEET 1 OF 2 |  |
| DRAWING NUMBER                       | ISSUE        |  |
| 845-ENG-MASTER                       | 1            |  |