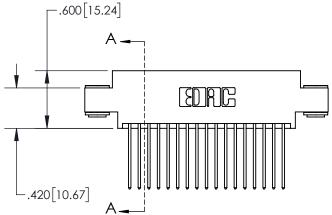

845/895 SERIES HIGH TEMP CARD EDGE CONNECTOR PART NUMBER: 895-034-542-803

| ACAD REFERENCE NO. 845-ENG-MASTER    |              |  |
|--------------------------------------|--------------|--|
| DRAWN: R.STA.MONICA DATE:MAY.16/2017 |              |  |
| CHECKED:                             | DATE:        |  |
| SCALE: 1:1                           | SHEET 1 OF 2 |  |
| DRAWING NUMBER                       | ISSUE        |  |
| 845-ENG-MASTER                       | 1            |  |