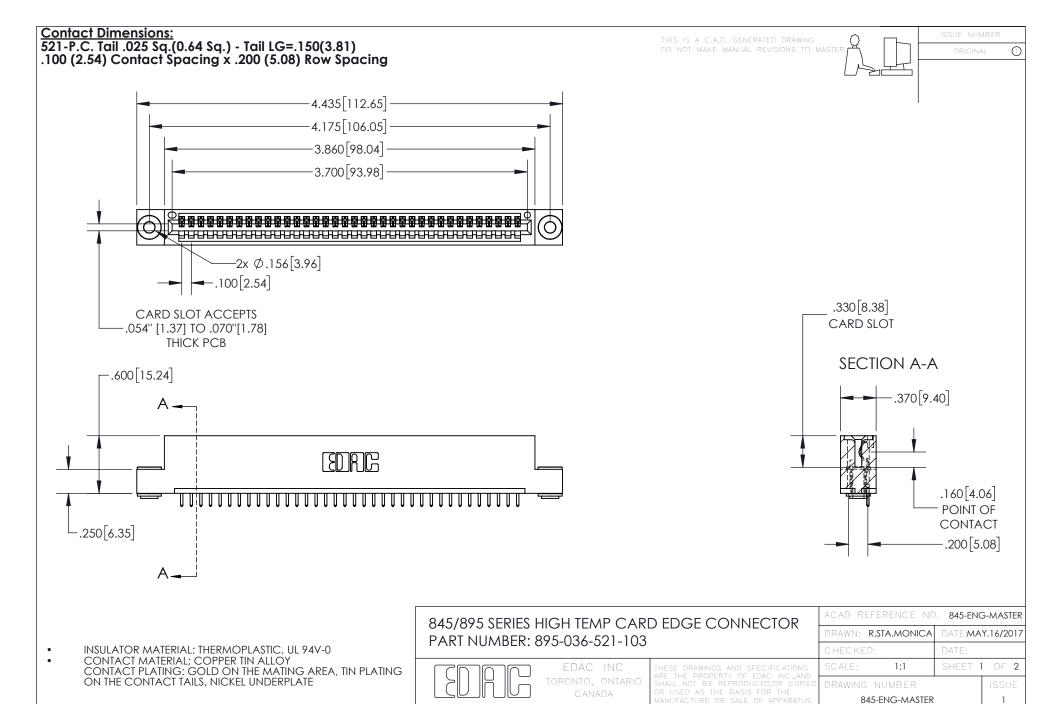

YOUR CONNECTION TO QUALITY & SERVICE

- INSULATOR MATERIAL: THERMOPLASTIC POLYESTER, UL 94V-0 DAP MATERIAL AVAILABLE UPON REQUEST
- CONTACT MATERIAL; COPPER ALLOY

CONTACT PLATING: GOLD ON THE MATING AREA, TIN PLATING ON THE CONTACT TAILS, NICKEL UNDERPLATE

## 845/895 SERIES HIGH TEMP CARD EDGE CONNECTOR CONTACT CODE 555,556,558,559,560 DIMENSIONS

YOUR CONNECTION TO QUALITY & SERVICE

|   | ACAD REFERENCE NO   | . 845-ENG-MASTER |
|---|---------------------|------------------|
|   | DRAWN: R.STA.MONICA | DATE:MAY.16/2017 |
|   | CHECKED:            | DATE:            |
|   | SCALE: 1:1          | SHEET 2 OF 2     |
| D | DRAWING NUMBER      | ISSUE            |