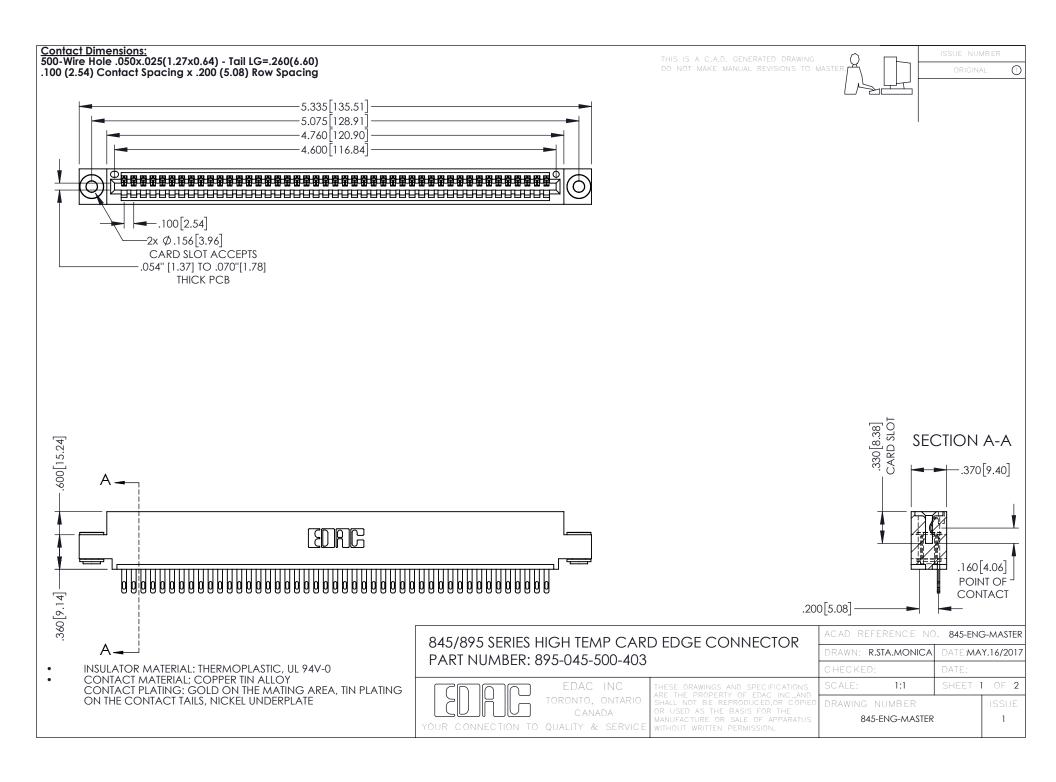

- INSULATOR MATERIAL: THERMOPLASTIC POLYESTER, UL 94V-0 DAP MATERIAL AVAILABLE UPON REQUEST
- CONTACT MATERIAL; COPPER ALLOY

**Contact Code 558** 

CONTACT PLATING: GOLD ON THE MATING AREA, TIN PLATING ON THE CONTACT TAILS, NICKEL UNDERPLATE

## 845/895 SERIES HIGH TEMP CARD EDGE CONNECTOR CONTACT CODE 555,556,558,559,560 DIMENSIONS

YOUR CONNECTION TO QUALITY & SERVICE

Contact Code 559

|   | ACAD REFERENCE NO   | . 845-ENG-MASTER |
|---|---------------------|------------------|
|   | DRAWN: R.STA.MONICA | DATE:MAY.16/2017 |
|   | CHECKED:            | DATE:            |
|   | SCALE: 1:1          | SHEET 2 OF 2     |
| D | DRAWING NUMBER      | ISSUE            |

Contact Code 560

845-ENG-MASTER