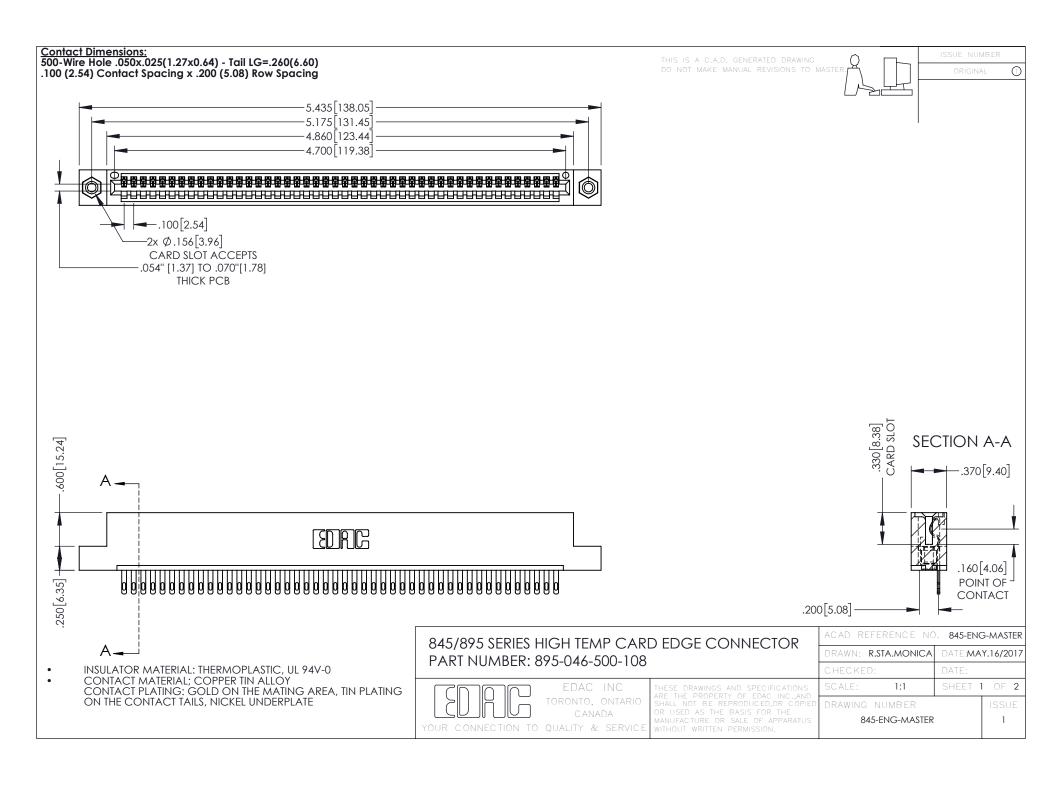

- INSULATOR MATERIAL: THERMOPLASTIC POLYESTER, UL 94V-0 DAP MATERIAL AVAILABLE UPON REQUEST
- CONTACT MATERIAL; COPPER ALLOY

**Contact Code 558** 

CONTACT PLATING: GOLD ON THE MATING AREA, TIN PLATING ON THE CONTACT TAILS, NICKEL UNDERPLATE

## 845/895 SERIES HIGH TEMP CARD EDGE CONNECTOR CONTACT CODE 555,556,558,559,560 DIMENSIONS

YOUR CONNECTION TO QUALITY & SERVICE

Contact Code 559

|   | ACAD REFERENCE NO   | . 845-ENG-MASTER |
|---|---------------------|------------------|
|   | DRAWN: R.STA.MONICA | DATE:MAY.16/2017 |
|   | CHECKED:            | DATE:            |
|   | SCALE: 1:1          | SHEET 2 OF 2     |
| D | DRAWING NUMBER      | ISSUE            |

Contact Code 560

845-ENG-MASTER