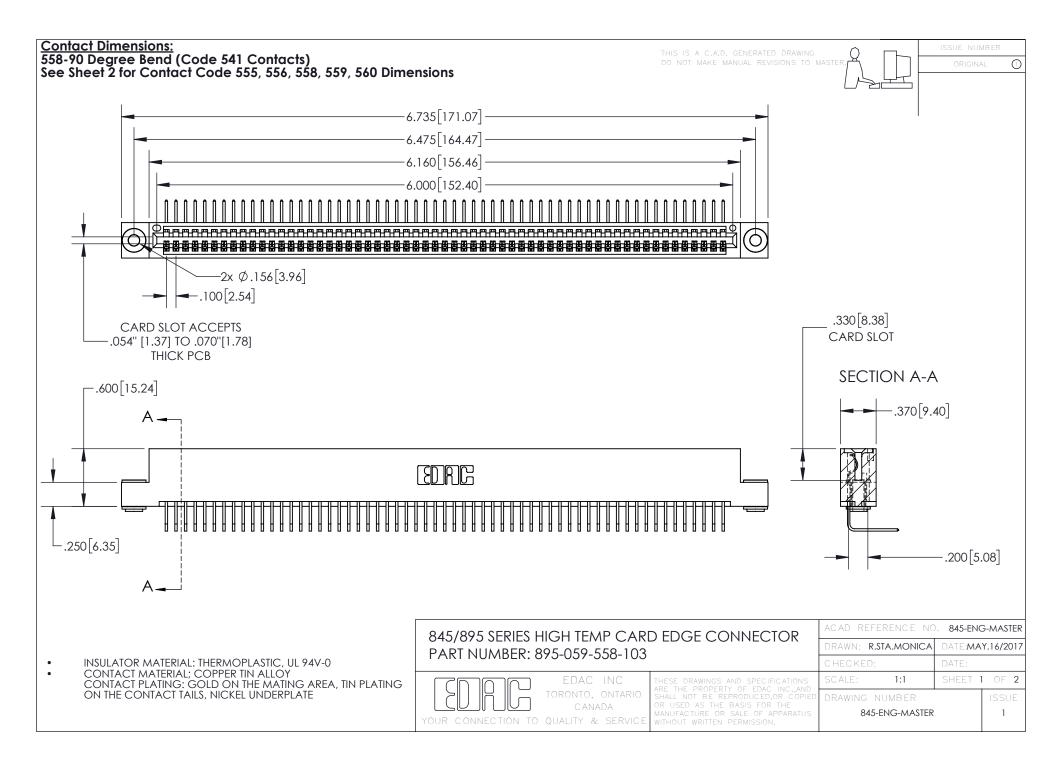

INSULATOR MATERIAL: THERMOPLASTIC POLYESTER, UL 94V-0 DAP MATERIAL AVAILABLE UPON REQUEST

**Contact Code 558** 

CONTACT MATERIAL; COPPER ALLOY CONTACT PLATING: GOLD ON THE MATING AREA, TIN PLATING ON THE CONTACT TAILS, NICKEL UNDERPLATE

## 845/895 SERIES HIGH TEMP CARD EDGE CONNECTOR CONTACT CODE 555,556,558,559,560 DIMENSIONS

YOUR CONNECTION TO QUALITY & SERVICE

Contact Code 559

|   | ACAD REFERENCE NO. 845-ENG-MASTER |                  |  |
|---|-----------------------------------|------------------|--|
|   | DRAWN: R.STA.MONICA               | DATE:MAY.16/2017 |  |
|   | CHECKED:                          | DATE:            |  |
|   | SCALE: 1:1                        | SHEET 2 OF 2     |  |
| D | DRAWING NUMBER                    | ISSUE            |  |

Contact Code 560