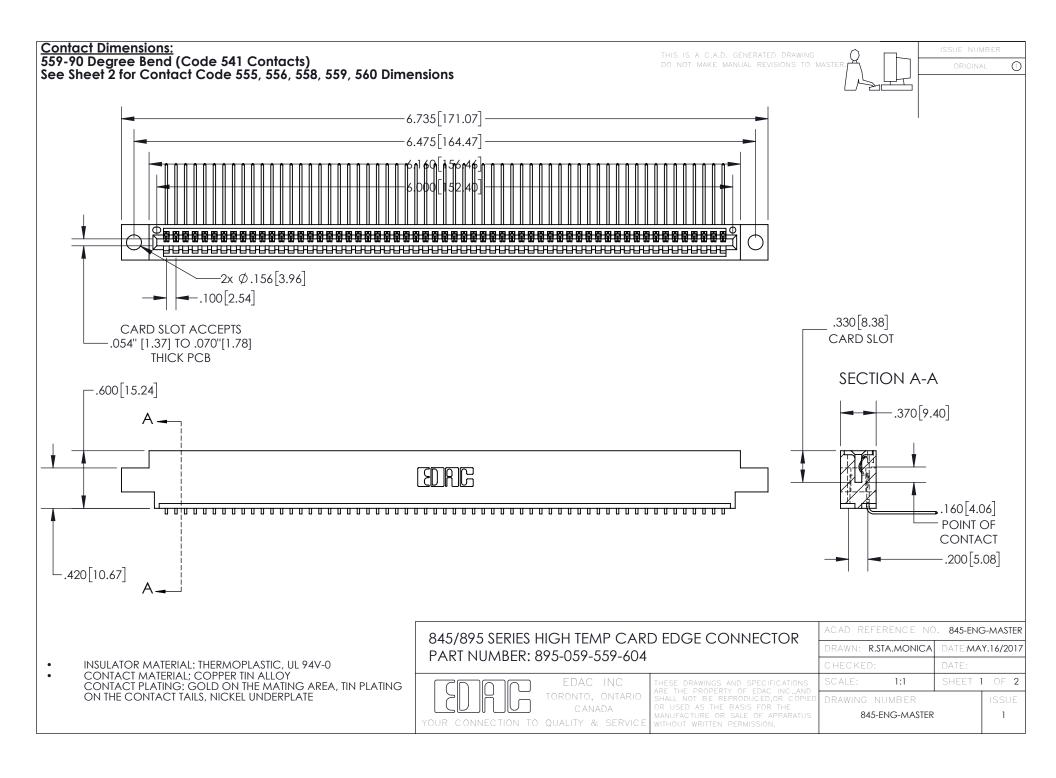

INSULATOR MATERIAL: THERMOPLASTIC POLYESTER, UL 94V-0 DAP MATERIAL AVAILABLE UPON REQUEST

**Contact Code 558** 

CONTACT MATERIAL; COPPER ALLOY CONTACT PLATING: GOLD ON THE MATING AREA, TIN PLATING ON THE CONTACT TAILS, NICKEL UNDERPLATE

## 845/895 SERIES HIGH TEMP CARD EDGE CONNECTOR CONTACT CODE 555,556,558,559,560 DIMENSIONS

YOUR CONNECTION TO QUALITY & SERVICE

Contact Code 559

|   | ACAD REFERENCE NO. 845-ENG-MASTER |                  |  |
|---|-----------------------------------|------------------|--|
|   | DRAWN: R.STA.MONICA               | DATE:MAY.16/2017 |  |
|   | CHECKED:                          | DATE:            |  |
|   | SCALE: 1:1                        | SHEET 2 OF 2     |  |
| D | DRAWING NUMBER                    | ISSUE            |  |

Contact Code 560

845-ENG-MASTER