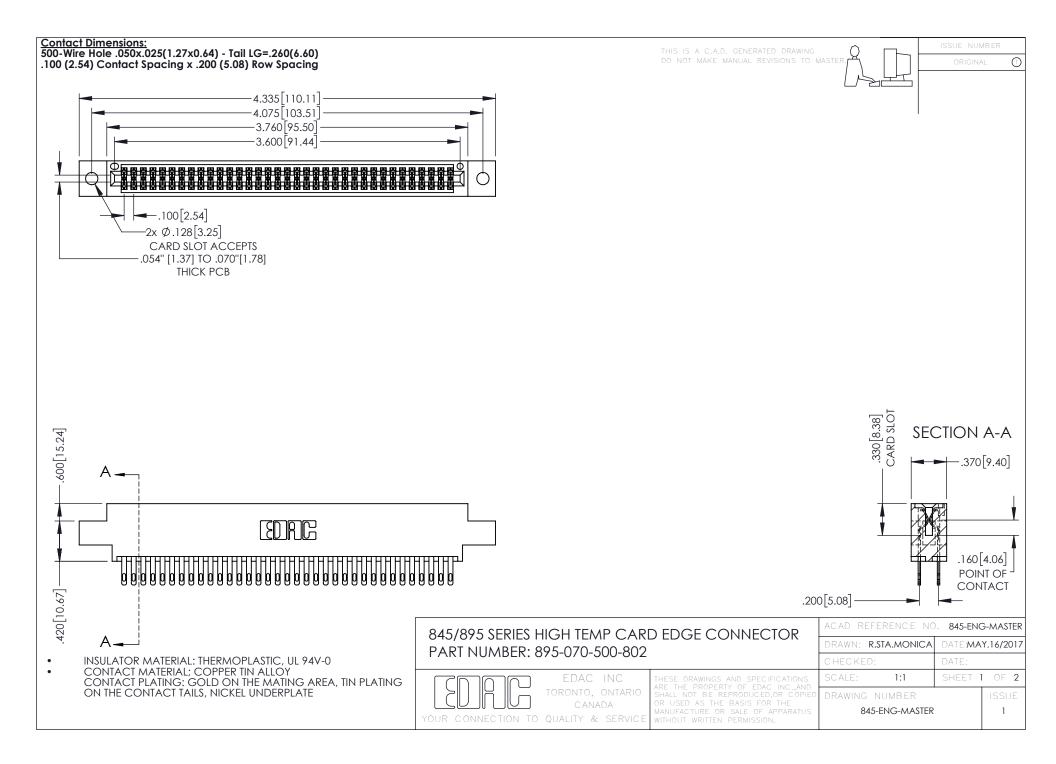

**Contact Code 558** Contact Code 559 Contact Code 560

- INSULATOR MATERIAL: THERMOPLASTIC POLYESTER, UL 94V-0 DAP MATERIAL AVAILABLE UPON REQUEST
- CONTACT MATERIAL; COPPER ALLOY

CONTACT PLATING: GOLD ON THE MATING AREA, TIN PLATING ON THE CONTACT TAILS, NICKEL UNDERPLATE

## 845/895 SERIES HIGH TEMP CARD EDGE CONNECTOR CONTACT CODE 555,556,558,559,560 DIMENSIONS

YOUR CONNECTION TO QUALITY & SERVICE

|   | ACAD REFERENCE NO. 845-ENG-MASTER |                  |
|---|-----------------------------------|------------------|
|   | DRAWN: R.STA.MONICA               | DATE:MAY.16/2017 |
|   | CHECKED:                          | DATE:            |
|   | SCALE: 1:1                        | SHEET 2 OF 2     |
| D | DRAWING NUMBER                    | ISSUE            |

845-ENG-MASTER