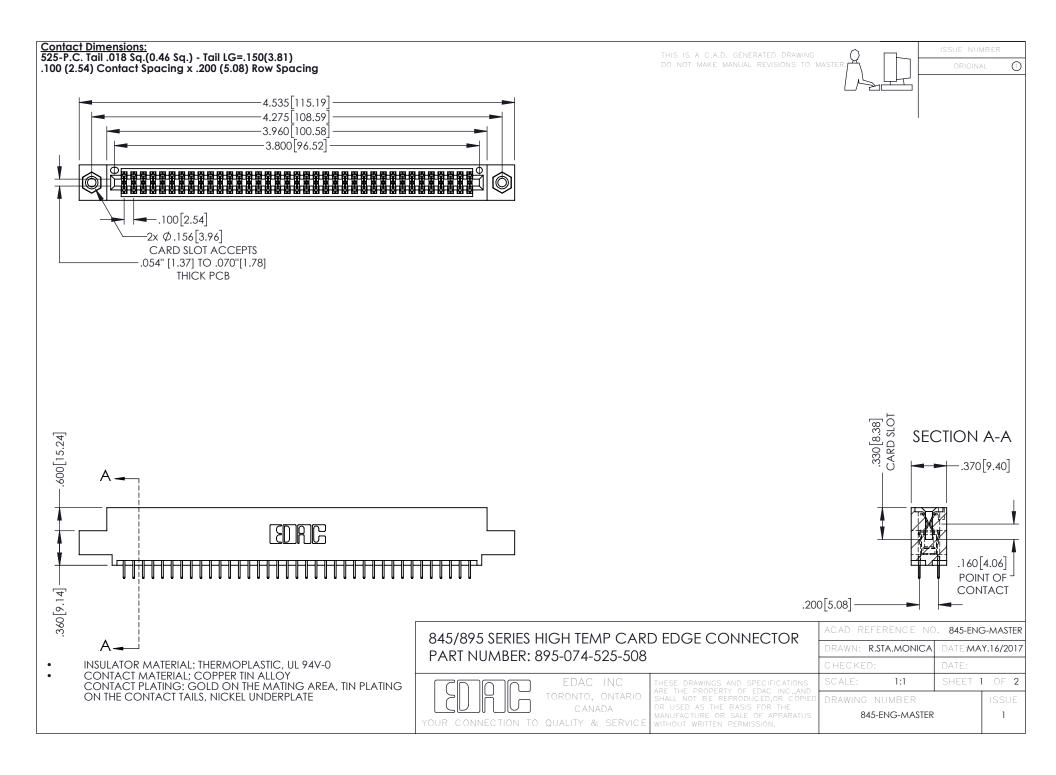

## 845/895 SERIES HIGH TEMP CARD EDGE CONNECTOR CONTACT CODE 555,556,558,559,560 DIMENSIONS

YOUR CONNECTION TO QUALITY & SERVICE

|   | ACAD REFERENCE NO. 845-ENG-MASTER |                  |
|---|-----------------------------------|------------------|
|   | DRAWN: R.STA.MONICA               | DATE:MAY.16/2017 |
|   | CHECKED:                          | DATE:            |
|   | SCALE: 1:1                        | SHEET 2 OF 2     |
| D | DRAWING NUMBER                    | ISSUE            |