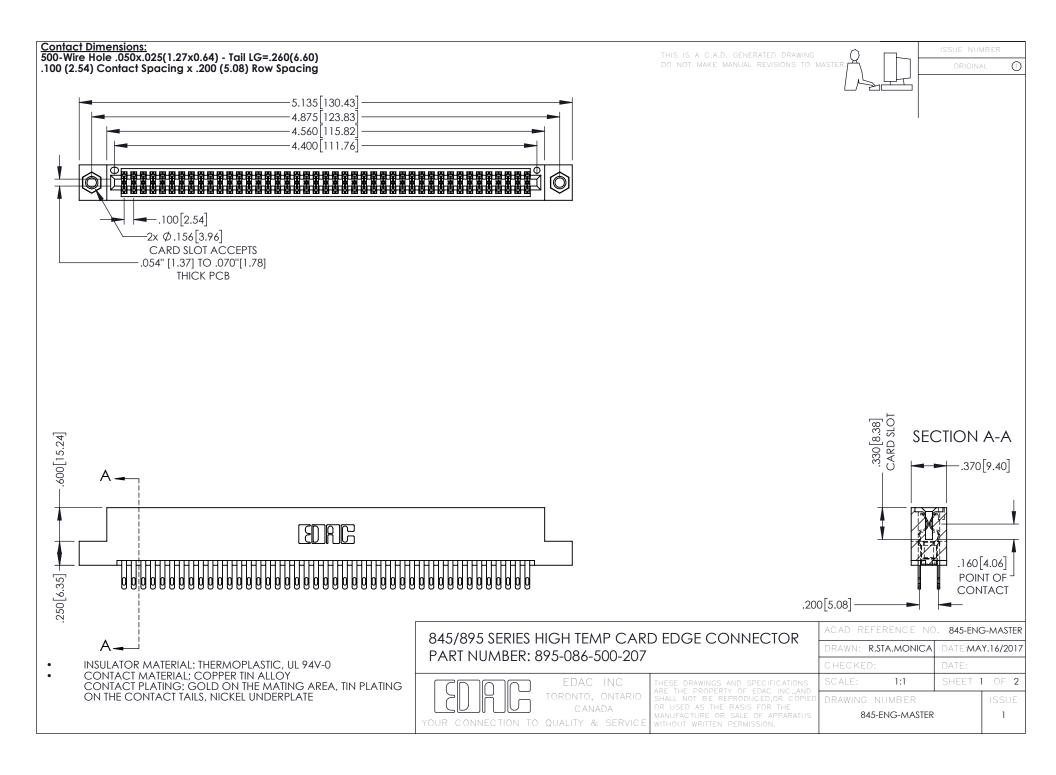

## 845/895 SERIES HIGH TEMP CARD EDGE CONNECTOR CONTACT CODE 555,556,558,559,560 DIMENSIONS

YOUR CONNECTION TO QUALITY & SERVICE

Contact Code 559

|   | ACAD REFERENCE NO   | . 845-ENG-MASTER |
|---|---------------------|------------------|
|   | DRAWN: R.STA.MONICA | DATE:MAY.16/2017 |
|   | CHECKED:            | DATE:            |
|   | SCALE: 1:1          | SHEET 2 OF 2     |
| D | DRAWING NUMBER      | ISSUE            |