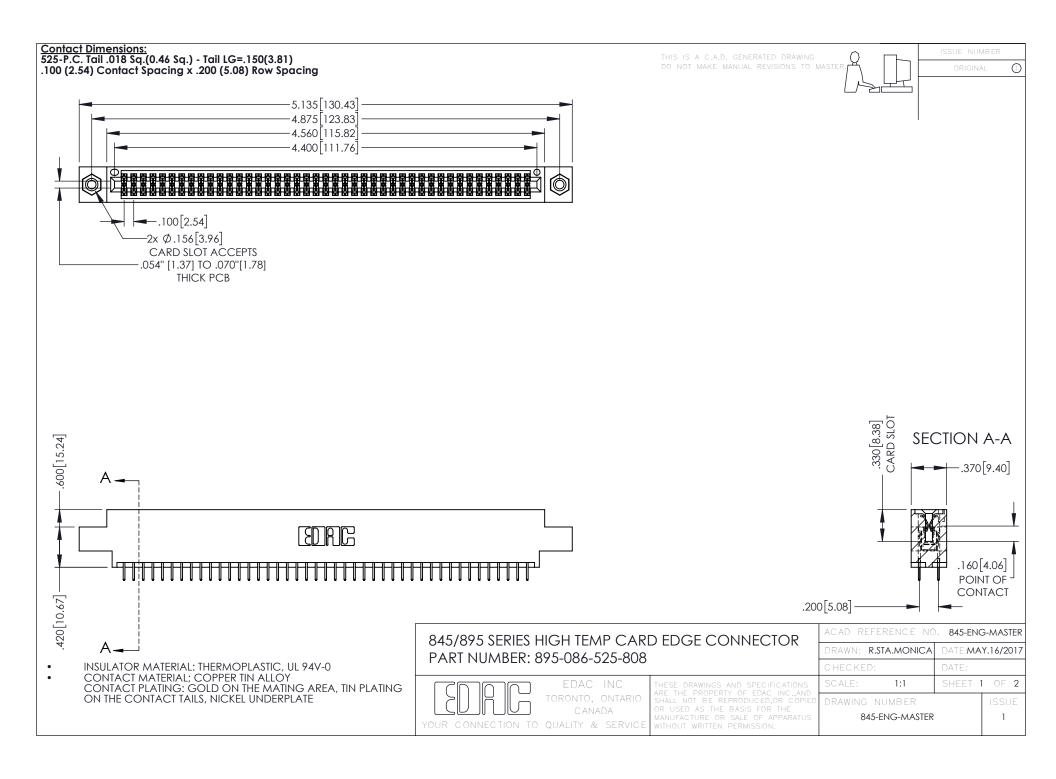

## 845/895 SERIES HIGH TEMP CARD EDGE CONNECTOR CONTACT CODE 555,556,558,559,560 DIMENSIONS

YOUR CONNECTION TO QUALITY & SERVICE

Contact Code 559

|   | ACAD REFERENCE NO   | . 845-ENG-MASTER |
|---|---------------------|------------------|
|   | DRAWN: R.STA.MONICA | DATE:MAY.16/2017 |
|   | CHECKED:            | DATE:            |
|   | SCALE: 1:1          | SHEET 2 OF 2     |
| D | DRAWING NUMBER      | ISSUE            |