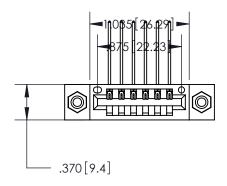

846/896 SERIES HIGH TEMP CARD EDGE CONNECTOR PART NUMBER: 896-006-559-108

YOUR CONNECTION TO QUALITY & SERVICE

**EDAC INC** TORONTO, ONTARIO CANADA

THESE DRAWINGS AND SPECIFICATIONS ARE THE PROPERTY OF EDAC INC., AND SHALL NOT BE REPRODUCED, OR COPIED OR USED AS THE BASIS FOR THE MANUFACTURE OR SALE OF APPARATUS WITHOUT WRITTEN PERMISSION.

| ACAD REFERENCE NO. | 846-ENG-MASTER   |
|--------------------|------------------|
| DRAWN: J.LEE       | DATE: APR. 22/09 |
| CHECKED:           | DATE:            |
| SCALE: 1:1         | SHEET 1 OF 2     |
| DRAWING NUMBER     | ISSUE            |
| 846-ENG-MASTER     | 1                |