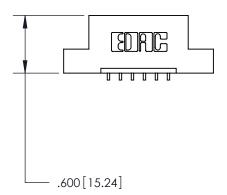

846/896 SERIES HIGH TEMP CARD EDGE CONNECTOR PART NUMBER: 896-006-559-108

YOUR CONNECTION TO QUALITY & SERVICE

**EDAC INC** TORONTO, ONTARIO CANADA

THESE DRAWINGS AND SPECIFICATIONS ARE THE PROPERTY OF EDAC INC., AND SHALL NOT BE REPRODUCED, OR COPIED OR USED AS THE BASIS FOR THE MANUFACTURE OR SALE OF APPARATUS WITHOUT WRITTEN PERMISSION.

| ACAD REFERENCE NO. | 846-ENG-MASTER   |
|--------------------|------------------|
| DRAWN: J.LEE       | DATE: APR. 22/09 |
| CHECKED:           | DATE:            |
| SCALE: 1:1         | SHEET 1 OF 2     |
| DRAWING NUMBER     | ISSUE            |
| 846-ENG-MASTER     | 1                |