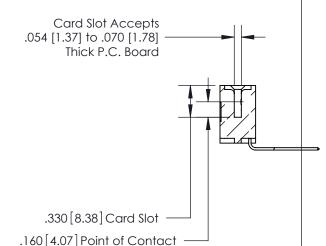

<u>Contact Dimensions:</u>
559-90 Degree Bend (Code 541 Contacts)
See Sheet 2 for Contact Code 555, 556, 558, 559, 560 Dimensions

THIS IS A C.A.D. GENERATED DRAWING DO NOT MAKE MANUAL REVISIONS TO MASTER.

THIS IS A C.A.D. GENERATED DRAWING DO NOT MAKE MANUAL REVISIONS TO MASTER.

ISSUE NUMBER

.165[4.19]

.375 [9.54]

ORIGINAL

1

.060 [1.52] .125(3.18) to .210(5.33) **Outside Tails** .125(3.18) to .210(5.33) **Outside Tails** 