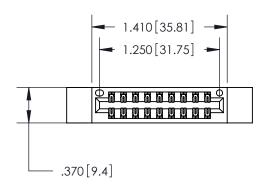

<u>Contact Dimensions:</u> 555-Extender Board Bend (Code 500 Contacts) See Sheet 2 for Contact Code 555, 556, 558, 559, 560 Dimensions

THIS IS A C.A.D. GENERATED DRAWING DO NOT MAKE MANUAL REVISIONS TO MASTER.

Card Slot Accepts .054 [1.37] to .070 [1.78] Thick P.C. Board

.330[8.38] Card Slot -.160 [4.07] Point of Contact — ISSUE NUMBER ORIGINAL

1

INSULATOR MATERIAL: THERMOPLASTIC POLYESTER, UL 94V-0 CONTACT MATERIAL; COPPER, NICKEL, TIN ALLOY CA-725

CONTACT PLATING: GOLD ON THE MATING AREA, TIN-LEAD ON THE CONTACT TAILS, NICKEL UNDERPLATE

| 846 | 5/896 SERIES H | HIGH TEMP  | CARD  | FDGF CC | NNFCTOR |
|-----|----------------|------------|-------|---------|---------|
|     | •              |            |       | LDOLOC  |         |
| PA  | RT NUMBER: 8   | 396-018-55 | 5-212 |         |         |