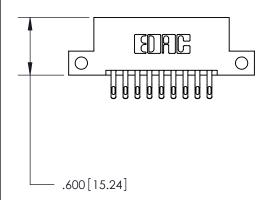

Card Slot Accepts .054 [1.37] to .070 [1.78] Thick P.C. Board

.330[8.38] Card Slot -.160 [4.07] Point of Contact — ISSUE NUMBER ORIGINAL

1

INSULATOR MATERIAL: THERMOPLASTIC POLYESTER, UL 94V-0 CONTACT MATERIAL; COPPER, NICKEL, TIN ALLOY CA-725

CONTACT PLATING: GOLD ON THE MATING AREA, TIN-LEAD ON THE CONTACT TAILS, NICKEL UNDERPLATE

| 846 | 5/896 SERIES H | HIGH TEMP  | CARD  | FDGF CC | NNFCTOR |
|-----|----------------|------------|-------|---------|---------|
|     | •              |            |       | LDOLOC  |         |
| PA  | RT NUMBER: 8   | 396-018-55 | 5-212 |         |         |