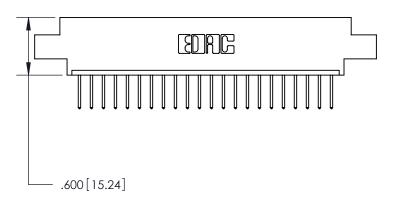

THIS IS A C.A.D. GENERATED DRAWING DO NOT MAKE MANUAL REVISIONS TO MASTER.

ISSUE NUMBER

ORIGINAL

Card Slot Accepts .054 [1.37] to .070 [1.78] Thick P.C. Board .330 [8.38] Card Slot .160 [4.07] Point of Contact