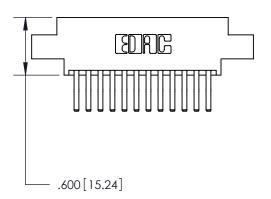

THIS IS A C.A.D. GENERATED DRAWING DO NOT MAKE MANUAL REVISIONS TO MASTER.

ISSUE NUMBER

.165[4.19]

.375 [9.54]

ORIGINAL

1

.060 [1.52] .125(3.18) to .210(5.33) **Outside Tails** .125(3.18) to .210(5.33) **Outside Tails** 