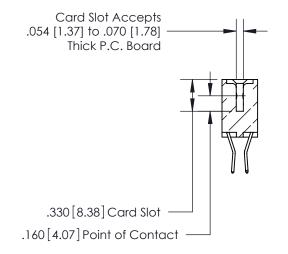

**Contact Code 560** 

INSULATOR MATERIAL: THERMOPLASTIC POLYESTER, UL 94V-0 CONTACT MATERIAL; COPPER, NICKEL, TIN ALLOY CA-725 CONTACT PLATING: GOLD ON THE MATING AREA, TIN-LEAD ON THE CONTACT TAILS, NICKEL UNDERPLATE

**Contact Code 558** 

## 846/896 SERIES HIGH TEMP CARD EDGE CONNECTOR CONTACT CODE 555,556,558,559,560 DIMENSIONS

.150 [3.81]

YOUR CONNECTION TO QUALITY & SERVICE

**Contact Code 559** 

**EDAC INC** TORONTO, ONTARIO CANADA

THESE DRAWINGS AND SPECIFICATIONS ARE THE PROPERTY OF EDAC INC.,AND SHALL NOT BE REPRODUCED, OR COPIED OR USED AS THE BASIS FOR THE MANUFACTURE OR SALE OF APPARATUS WITHOUT WRITTEN PERMISSION.