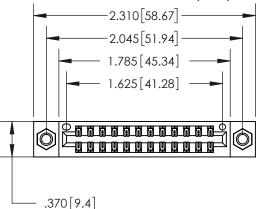

<u>Contact Dimensions:</u> 560-Extender Board Bend (Code 523 Contacts) See Sheet 2 for Contact Code 555, 556, 558, 559, 560 Dimensions

INSULATOR MATERIAL: THERMOPLASTIC POLYESTER, UL 94V-0 CONTACT MATERIAL; COPPER, NICKEL, TIN ALLOY CA-725 CONTACT PLATING: GOLD ON THE MATING AREA, TIN-LEAD ON THE CONTACT TAILS, NICKEL UNDERPLATE

THIS IS A C.A.D. GENERATED DRAWING DO NOT MAKE MANUAL REVISIONS TO MASTER.

ISSUE NUMBER ORIGINAL

846/896 SERIES HIGH TEMP CARD EDGE CONNECTOR PART NUMBER: 896-024-560-807

**EDAC INC** TORONTO, ONTARIO CANADA

THESE DRAWINGS AND SPECIFICATIONS ARE THE PROPERTY OF EDAC INC., AND SHALL NOT BE REPRODUCED, OR COPIED OR USED AS THE BASIS FOR THE MANUFACTURE OR SALE OF APPARATUS WITHOUT WRITTEN PERMISSION.

| ACAD REFERENCE NO. | 846-ENG-MASTER   |
|--------------------|------------------|
| DRAWN: J.LEE       | DATE: APR. 22/09 |
| CHECKED:           | DATE:            |
| SCALE: 1:1         | SHEET 1 OF 2     |
| DRAWING NUMBER     | ISSUE            |
| 846-ENG-MASTER     | 1                |