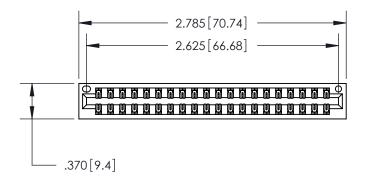

<u>Contact Dimensions:</u> 560-Extender Board Bend (Code 523 Contacts) See Sheet 2 for Contact Code 555, 556, 558, 559, 560 Dimensions

THIS IS A C.A.D. GENERATED DRAWING DO NOT MAKE MANUAL REVISIONS TO MASTER.

846/896 SERIES HIGH TEMP CARD EDGE CONNECTOR PART NUMBER: 896-040-560-201

YOUR CONNECTION TO QUALITY & SERVICE

**EDAC INC** TORONTO, ONTARIO CANADA

THESE DRAWINGS AND SPECIFICATIONS ARE THE PROPERTY OF EDAC INC.,AND SHALL NOT BE REPRODUCED, OR COPIED OR USED AS THE BASIS FOR THE MANUFACTURE OR SALE OF APPARATUS WITHOUT WRITTEN PERMISSION.