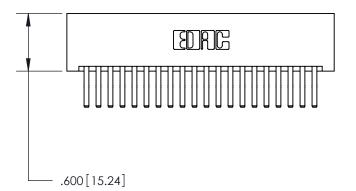

Card Slot Accepts .054 [1.37] to .070 [1.78] Thick P.C. Board

.330[8.38] Card Slot -

.160 [4.07] Point of Contact -

THIS IS A C.A.D. GENERATED DRAWING DO NOT MAKE MANUAL REVISIONS TO MASTER.

ISSUE NUMBER

ORIGINAL