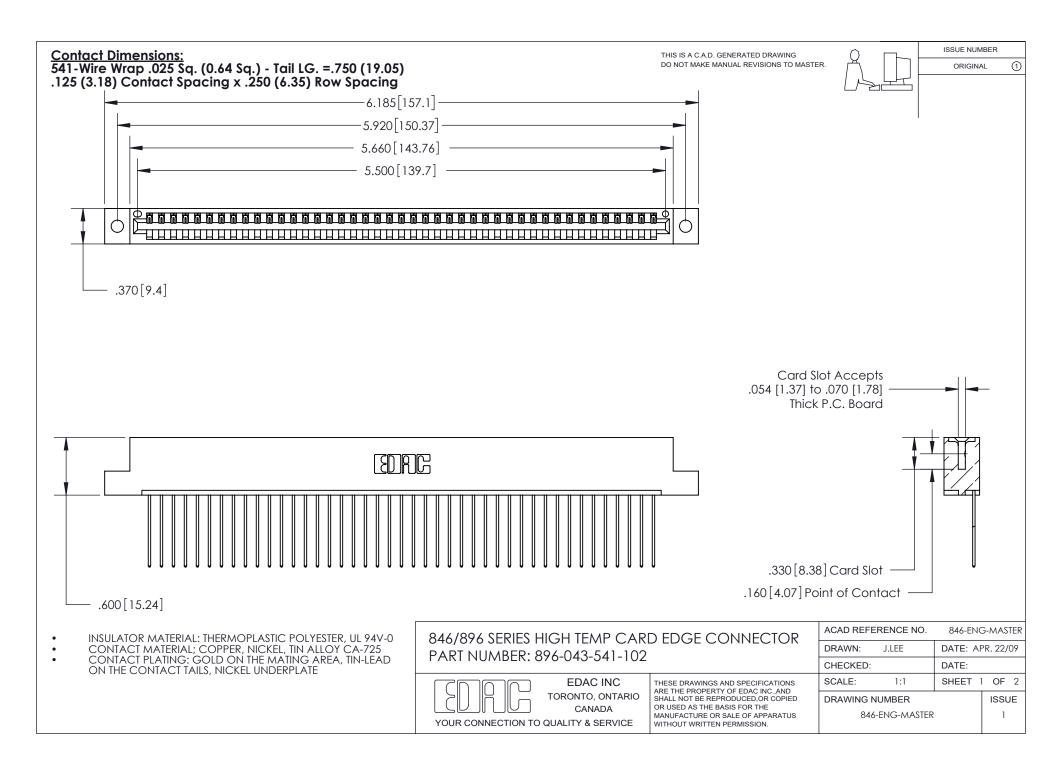

THIS IS A C.A.D. GENERATED DRAWING DO NOT MAKE MANUAL REVISIONS TO MASTER.

ISSUE NUMBER ORIGINAL

1

**Contact Code 555** 

**Contact Code 556** 

INSULATOR MATERIAL: THERMOPLASTIC POLYESTER, UL 94V-0 CONTACT MATERIAL; COPPER, NICKEL, TIN ALLOY CA-725 CONTACT PLATING: GOLD ON THE MATING AREA, TIN-LEAD ON THE CONTACT TAILS, NICKEL UNDERPLATE