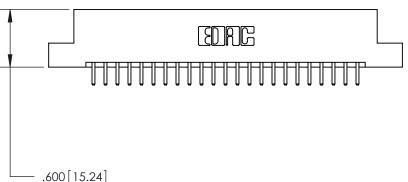

INSULATOR MATERIAL: THERMOPLASTIC POLYESTER, UL 94V-0 CONTACT MATERIAL; COPPER, NICKEL, TIN ALLOY CA-725

CONTACT PLATING: GOLD ON THE MATING AREA, TIN-LEAD

ON THE CONTACT TAILS, NICKEL UNDERPLATE

846/896 SERIES HIGH TEMP CARD EDGE CONNECTOR

PART NUMBER: 896-046-520-207

**EDAC INC** THESE DRAWINGS AND SPECIFICATIONS ARE THE PROPERTY OF EDAC INC.,AND TORONTO, ONTARIO SHALL NOT BE REPRODUCED, OR COPIED CANADA OR USED AS THE BASIS FOR THE MANUFACTURE OR SALE OF APPARATUS YOUR CONNECTION TO QUALITY & SERVICE WITHOUT WRITTEN PERMISSION.

ACAD REFERENCE NO. 846-ENG-MASTER DRAWN: J.LEE DATE: APR. 22/09 CHECKED: DATE: SCALE: OF 2 1:1 SHEET 1 DRAWING NUMBER **ISSUE** 846-ENG-MASTER

THIS IS A C.A.D. GENERATED DRAWING DO NOT MAKE MANUAL REVISIONS TO MASTER.