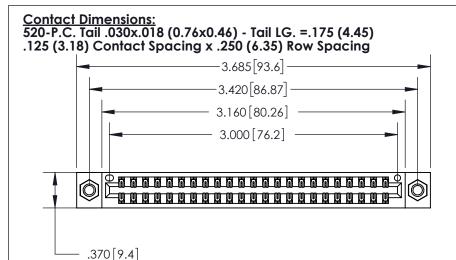

INSULATOR MATERIAL: THERMOPLASTIC POLYESTER, UL 94V-0 CONTACT MATERIAL; COPPER, NICKEL, TIN ALLOY CA-725

CONTACT PLATING: GOLD ON THE MATING AREA, TIN-LEAD

ON THE CONTACT TAILS, NICKEL UNDERPLATE

846/896 SERIES HIGH TEMP CARD EDGE CONNECTOR

PART NUMBER: 896-046-520-207

**EDAC INC** THESE DRAWINGS AND SPECIFICATIONS ARE THE PROPERTY OF EDAC INC.,AND TORONTO, ONTARIO SHALL NOT BE REPRODUCED, OR COPIED CANADA OR USED AS THE BASIS FOR THE MANUFACTURE OR SALE OF APPARATUS YOUR CONNECTION TO QUALITY & SERVICE WITHOUT WRITTEN PERMISSION.

ACAD REFERENCE NO. 846-ENG-MASTER DRAWN: J.LEE DATE: APR. 22/09 CHECKED: DATE: SCALE: OF 2 1:1 SHEET 1 DRAWING NUMBER **ISSUE** 846-ENG-MASTER

THIS IS A C.A.D. GENERATED DRAWING DO NOT MAKE MANUAL REVISIONS TO MASTER.