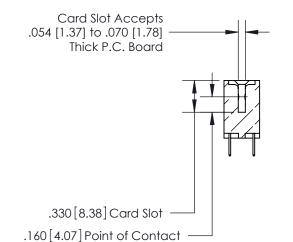

ISSUE NUMBER ORIGINAL (1)

THIS IS A C.A.D. GENERATED DRAWING DO NOT MAKE MANUAL REVISIONS TO MASTER.

ISSUE NUMBER

.165[4.19]

.375 [9.54]

ORIGINAL

1

.060 [1.52] .125(3.18) to .210(5.33) **Outside Tails** .125(3.18) to .210(5.33) **Outside Tails** 

**Contact Code 560** 

INSULATOR MATERIAL: THERMOPLASTIC POLYESTER, UL 94V-0 CONTACT MATERIAL; COPPER, NICKEL, TIN ALLOY CA-725 CONTACT PLATING: GOLD ON THE MATING AREA, TIN-LEAD ON THE CONTACT TAILS, NICKEL UNDERPLATE

**Contact Code 558** 

## 846/896 SERIES HIGH TEMP CARD EDGE CONNECTOR CONTACT CODE 555,556,558,559,560 DIMENSIONS

.150 [3.81]

YOUR CONNECTION TO QUALITY & SERVICE

**Contact Code 559** 

**EDAC INC** TORONTO, ONTARIO CANADA

THESE DRAWINGS AND SPECIFICATIONS ARE THE PROPERTY OF EDAC INC.,AND SHALL NOT BE REPRODUCED, OR COPIED OR USED AS THE BASIS FOR THE MANUFACTURE OR SALE OF APPARATUS WITHOUT WRITTEN PERMISSION.

| ACAD REFERENCE NO. | 846-ENG-MASTER   |
|--------------------|------------------|
| DRAWN: J.LEE       | DATE: APR. 22/09 |
| CHECKED:           | DATE:            |
| SCALE: 1:1         | SHEET 2 OF 2     |
| DRAWING NUMBER     | ISSUE            |
| 846-ENG-MASTER     | 1                |