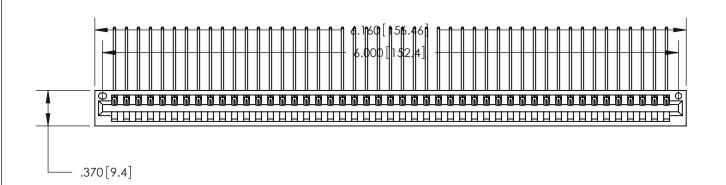

<u>Contact Dimensions:</u>
559-90 Degree Bend (Code 541 Contacts)
See Sheet 2 for Contact Code 555, 556, 558, 559, 560 Dimensions

THIS IS A C.A.D. GENERATED DRAWING DO NOT MAKE MANUAL REVISIONS TO MASTER.

ISSUE NUMBER ORIGINAL 1

Card Slot Accepts .054 [1.37] to .070 [1.78] Thick P.C. Board .330[8.38] Card Slot -.160 [4.07] Point of Contact -

INSULATOR MATERIAL: THERMOPLASTIC POLYESTER, UL 94V-0 CONTACT MATERIAL; COPPER, NICKEL, TIN ALLOY CA-725

.600 [15.24]

CONTACT PLATING: GOLD ON THE MATING AREA, TIN-LEAD ON THE CONTACT TAILS, NICKEL UNDERPLATE

846/896 SERIES HIGH TEMP CARD EDGE CONNECTOR PART NUMBER: 896-047-559-101

YOUR CONNECTION TO QUALITY & SERVICE