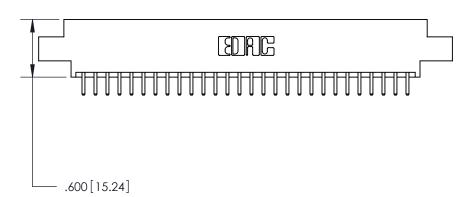

ON THE CONTACT TAILS, NICKEL UNDERPLATE

Card Slot Accepts .054 [1.37] to .070 [1.78] Thick P.C. Board .330 [8.38] Card Slot .160 [4.07] Point of Contact -

846/896 SERIES HIGH TEMP CARD EDGE CONNECTOR PART NUMBER: 896-056-520-808