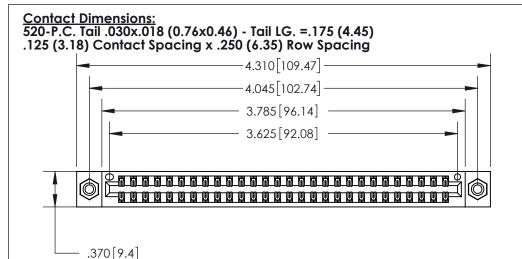

THIS IS A C.A.D. GENERATED DRAWING DO NOT MAKE MANUAL REVISIONS TO MASTER.

ORIGINAL

INSULATOR MATERIAL: THERMOPLASTIC POLYESTER, UL 94V-0 CONTACT MATERIAL; COPPER, NICKEL, TIN ALLOY CA-725

CONTACT PLATING: GOLD ON THE MATING AREA, TIN-LEAD

ON THE CONTACT TAILS, NICKEL UNDERPLATE

Card Slot Accepts .054 [1.37] to .070 [1.78] Thick P.C. Board .330 [8.38] Card Slot .160 [4.07] Point of Contact -

846/896 SERIES HIGH TEMP CARD EDGE CONNECTOR PART NUMBER: 896-056-520-808

YOUR CONNECTION TO QUALITY & SERVICE

**EDAC INC** TORONTO, ONTARIO CANADA

THESE DRAWINGS AND SPECIFICATIONS ARE THE PROPERTY OF EDAC INC.,AND SHALL NOT BE REPRODUCED, OR COPIED OR USED AS THE BASIS FOR THE MANUFACTURE OR SALE OF APPARATUS WITHOUT WRITTEN PERMISSION.

|  | ACAD REFERENCE NO. | 846-ENG-MASTER   |  |
|--|--------------------|------------------|--|
|  | DRAWN: J.LEE       | DATE: APR. 22/09 |  |
|  | CHECKED:           | DATE:            |  |
|  | SCALE: 1:1         | SHEET 1 OF 2     |  |
|  | DRAWING NUMBER     | ISSUE            |  |
|  | 846-ENG-MASTER     | 1                |  |