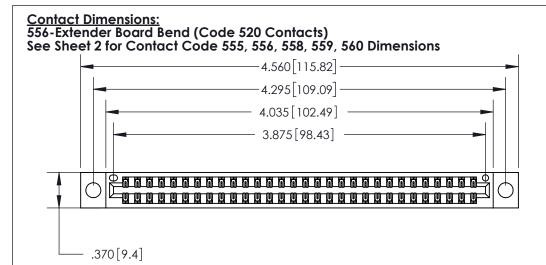

THIS IS A C.A.D. GENERATED DRAWING DO NOT MAKE MANUAL REVISIONS TO MASTER.

Card Slot Accepts .054 [1.37] to .070 [1.78] Thick P.C. Board

.330 [8.38] Card Slot .160 [4.07] Point of Contact -

ORIGINAL

846/896 SERIES HIGH TEMP CARD EDGE CONNECTOR

INSULATOR MATERIAL: THERMOPLASTIC POLYESTER, UL 94V-0 CONTACT MATERIAL; COPPER, NICKEL, TIN ALLOY CA-725

CONTACT PLATING: GOLD ON THE MATING AREA, TIN-LEAD ON THE CONTACT TAILS, NICKEL UNDERPLATE

PART NUMBER: 896-060-556-204