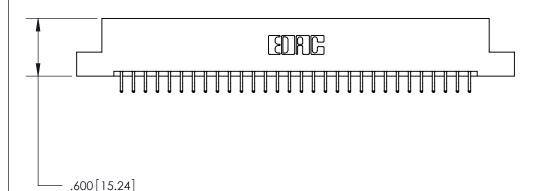

THIS IS A C.A.D. GENERATED DRAWING DO NOT MAKE MANUAL REVISIONS TO MASTER.

ISSUE NUMBER

ORIGINAL

1

.060 [1.52] .200 [5.08] .210[5.33] -.660 [16.76]

.060 [1.52] .150 [3.81] .260[6.6] -**Outside Tails** .660[16.76]