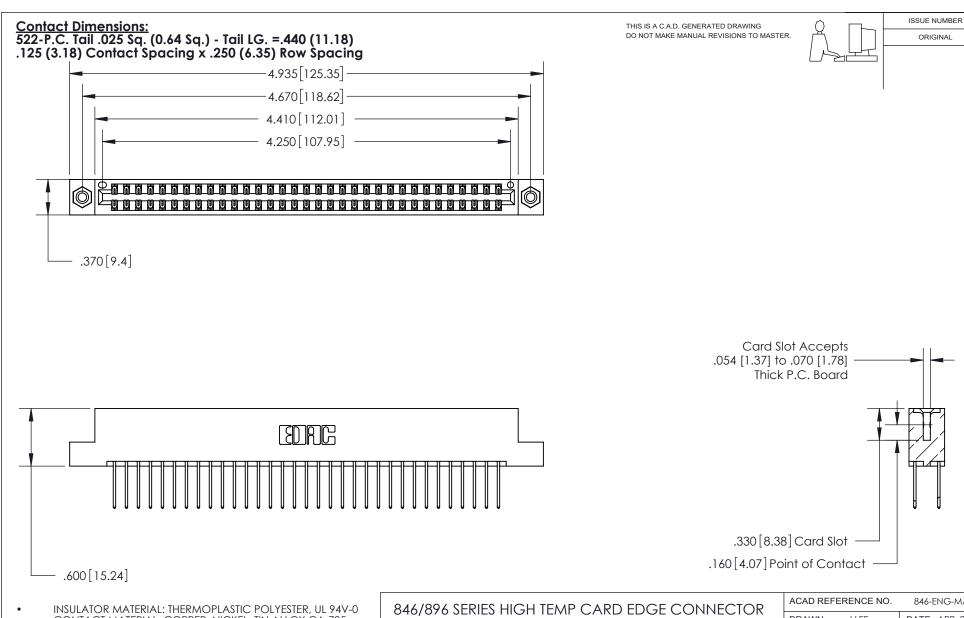

CONTACT MATERIAL; COPPER, NICKEL, TIN ALLOY CA-725 CONTACT PLATING: GOLD ON THE MATING AREA, TIN-LEAD

ON THE CONTACT TAILS, NICKEL UNDERPLATE

PART NUMBER: 896-066-522-208

YOUR CONNECTION TO QUALITY & SERVICE

.165[4.19] .375 [9.54] .125(3.18) to .210(5.33) .125(3.18) to .210(5.33)

**Contact Code 558** 

**Contact Code 559** 

**Contact Code 560** 

INSULATOR MATERIAL: THERMOPLASTIC POLYESTER, UL 94V-0 CONTACT MATERIAL; COPPER, NICKEL, TIN ALLOY CA-725 CONTACT PLATING: GOLD ON THE MATING AREA, TIN-LEAD ON THE CONTACT TAILS, NICKEL UNDERPLATE

## 846/896 SERIES HIGH TEMP CARD EDGE CONNECTOR CONTACT CODE 555,556,558,559,560 DIMENSIONS

YOUR CONNECTION TO QUALITY & SERVICE

**EDAC INC** TORONTO, ONTARIO CANADA

THESE DRAWINGS AND SPECIFICATIONS ARE THE PROPERTY OF EDAC INC.,AND SHALL NOT BE REPRODUCED, OR COPIED OR USED AS THE BASIS FOR THE MANUFACTURE OR SALE OF APPARATUS WITHOUT WRITTEN PERMISSION.