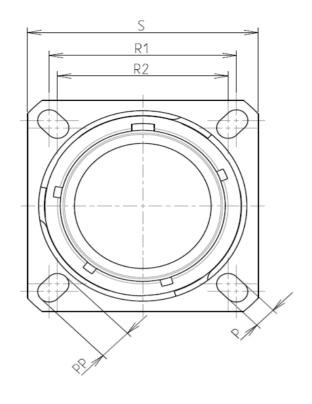

A L

| Connector dimension |               |  |  |
|---------------------|---------------|--|--|
| Dim                 | Nominal       |  |  |
| Р                   | 3.91±0.2      |  |  |
| PP                  | 6.15±0.2      |  |  |
| R1                  | 38.1          |  |  |
| R2                  | 34.93         |  |  |
| S                   | 46±0.3        |  |  |
| V                   | 20.07+0/-1.25 |  |  |
| W                   | 2.1/3.2       |  |  |
| Z                   | 31.5 Max      |  |  |
| VV THREAD           | M37x1-6g      |  |  |