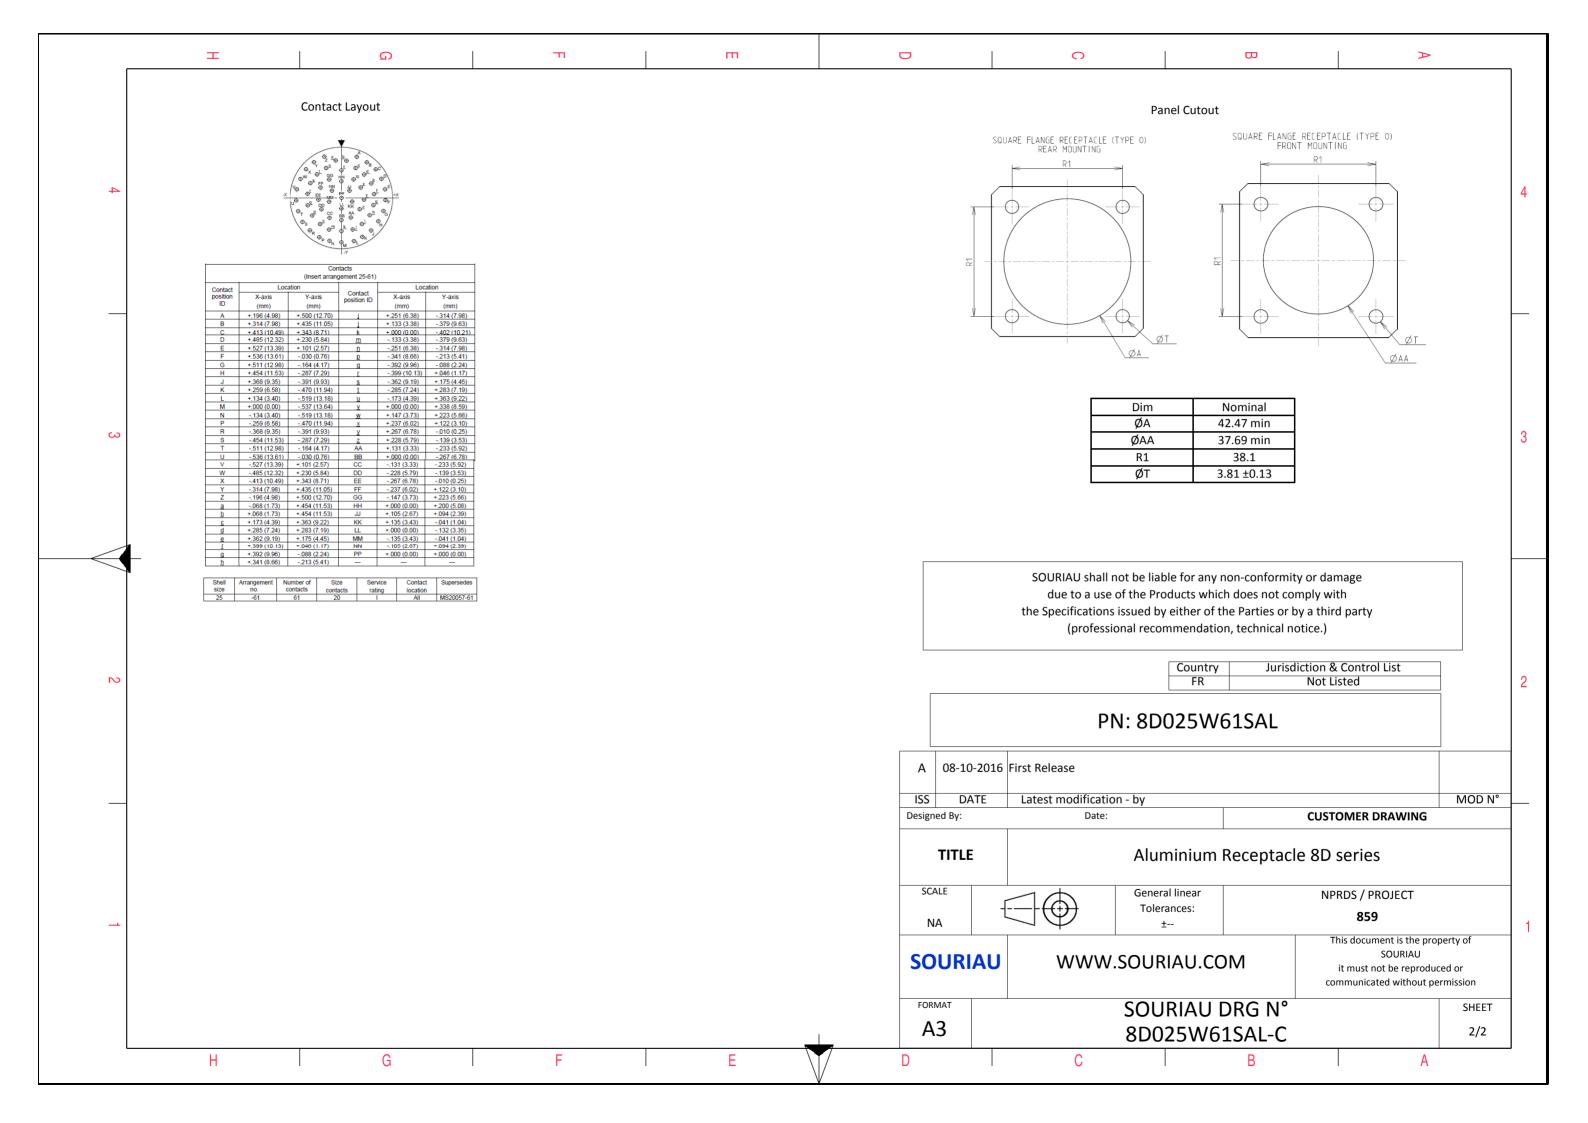

| 工 | G | 11 | т | C C |
|---|---|----|---|-----|

LAYOUT SHOWN AS

Keying Shown as example

## CHARACTERISTICS

ယ

 $\sim$ 

-Mass

BASIC SERIES:

SHELL SIZE : 25

Н

SHELL TYPE : Square Flange Receptacle

CONTACT TYPE : Standard Crimp Contact

PLATING : W = Olive drab Cadmium

-Standard : Based on MIL-DTL-38999 Series III

| ł | -Shell Material                     | : Aluminium                                  |  |  |
|---|-------------------------------------|----------------------------------------------|--|--|
|   | -Shell Plating                      | : Olive drab Cadmium                         |  |  |
|   | -Insulator                          | : Thermoplastic                              |  |  |
|   | -Contacts                           | : Copper Alloy                               |  |  |
|   | -Seals & Grommet                    | : Silicon Elastomer                          |  |  |
|   | -Contact Plating                    | : Gold over copper Alloy 0.8 $\mu m$ minimum |  |  |
|   | -Durability                         | : 500 Mating cycles                          |  |  |
|   | -Delivered without Souriau contacts |                                              |  |  |
|   | -Temperature Range                  | : -65°C to +175℃                             |  |  |
|   | -Salt Spray                         | : 500 hours                                  |  |  |
|   |                                     |                                              |  |  |

: 62.08 g ± 10%

8D 0

G

25

W

61

S

F

A L

| Connector dimension |               |  |  |
|---------------------|---------------|--|--|
| Dim                 | Nominal       |  |  |
| Р                   | 3.91±0.2      |  |  |
| PP                  | 6.15±0.2      |  |  |
| R1                  | 38.1          |  |  |
| R2                  | 34.93         |  |  |
| S                   | 46±0.3        |  |  |
| V                   | 20.07+0/-1.25 |  |  |
| W                   | 2.1/3.2       |  |  |
| Z                   | 31.5 Max      |  |  |
| VV THREAD           | M37x1-6g      |  |  |

Delivered W/O Contacts

CONTACT LAYOUT : 25-61

CONTACT TYPE : SOCKET(500 Matings)

Е

**ORIENTATION : A** 

SOURIAU shall not be liable for due to a use of the Products the Specifications issued by either (professional recommend