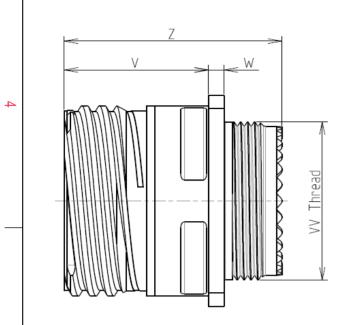

A L

| Connector dimension |               |  |  |
|---------------------|---------------|--|--|
| Dim                 | Nominal       |  |  |
| Р                   | 3.91±0.2      |  |  |
| PP                  | 6.15±0.2      |  |  |
| R1                  | 38.1          |  |  |
| R2                  | 34.93         |  |  |
| S                   | 46±0.3        |  |  |
| V                   | 20.07+0/-1.25 |  |  |
| W                   | 2.1/3.2       |  |  |
| Z                   | 31.5 Max      |  |  |
| VV THREAD           | M37x1-6g      |  |  |