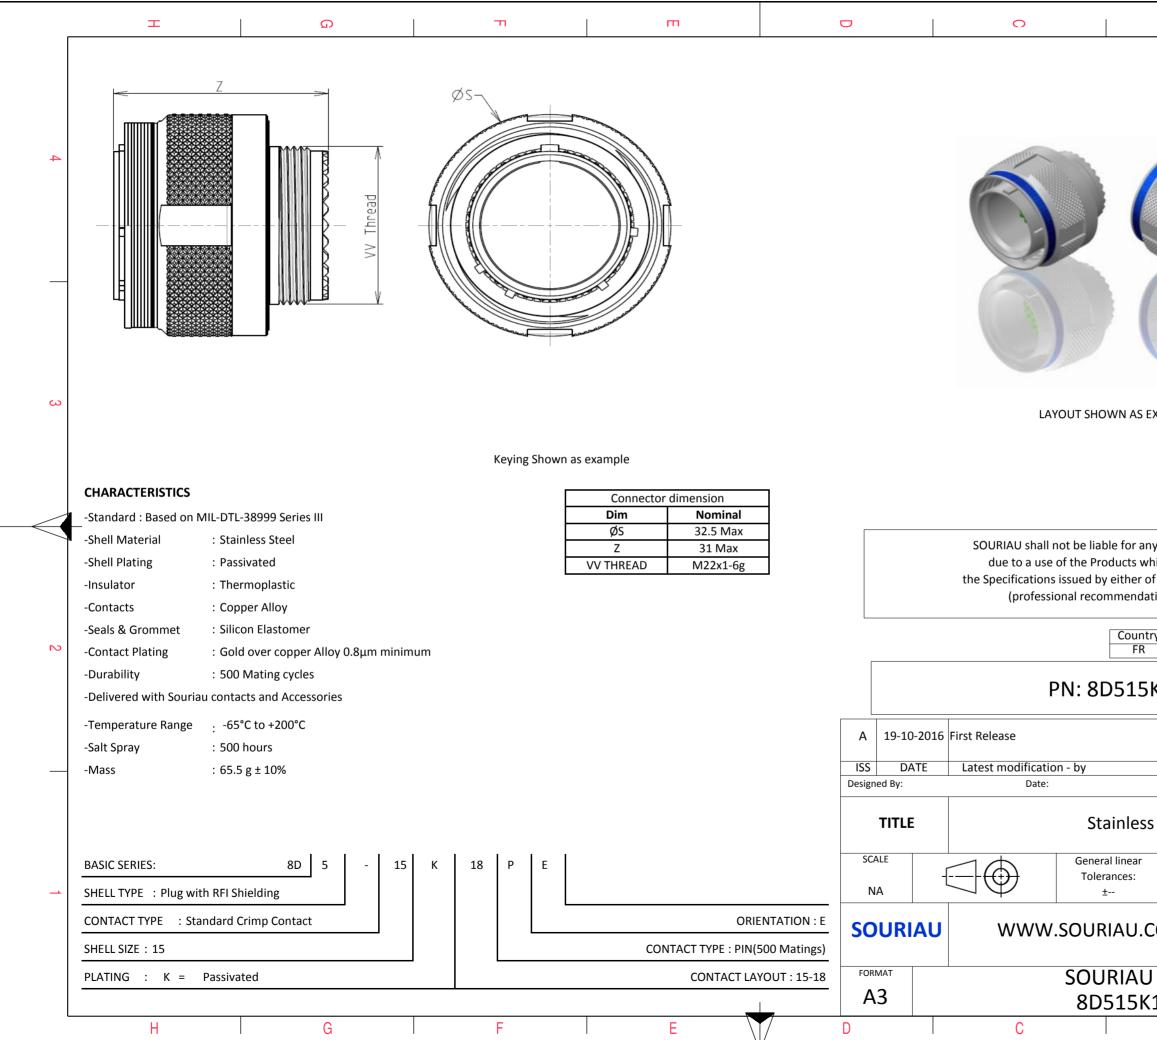

| CUERCHARGE   Image: Cuerce of the second se             | r        | <u>т</u>                                                                                                                                                                                                                                                          | െ                                                                                                                                                                                                                                                                                                                                                                                                                                                                                                                                                                                                                                                                                                                                                                                                                                                                                     | н<br>Г | m |          | 0                                                       |                        |
|-------------------------------------------------------------------------------------------------------------------------------------------------------------------------------------------------------------------------------------------------------------------------------------------------------------------------------------------------------------------------------------------------------------------------------------------------------------------------------------------------------------------------------------------------------------------------------------------------------------------------------------------------------------------------------------------------------------------------------------------------------------------------------------------------------------------------------------------------------------------------------------------------------------------------------------------------------------------------------------------------------------------------------------------------------------------------------------------------------------------------------------------------------------------------------------------------------------------------------------------------------------------------------------------------------------------------------------------------------------------------------------------------------------------------------------------------------------------------------------------------------------------------------------------------------------------------------------------------------------------------------------------------------------------------------------------------------------------------------------------------------------------------------------------------------------------------------------------------------------------------------------------------------------------------------------------------------------------------------------------------------------------------------------------------------------------------------------------------|----------|-------------------------------------------------------------------------------------------------------------------------------------------------------------------------------------------------------------------------------------------------------------------|---------------------------------------------------------------------------------------------------------------------------------------------------------------------------------------------------------------------------------------------------------------------------------------------------------------------------------------------------------------------------------------------------------------------------------------------------------------------------------------------------------------------------------------------------------------------------------------------------------------------------------------------------------------------------------------------------------------------------------------------------------------------------------------------------------------------------------------------------------------------------------------|--------|---|----------|---------------------------------------------------------|------------------------|
| Image: Source of the second | 4        | ,                                                                                                                                                                                                                                                                 | $ \begin{array}{c} \begin{array}{c} & \begin{array}{c} \bullet & \cdot & \cdot & \cdot \\ \bullet & & \\ \bullet & \\ \bullet & \end{array} \end{array} \\              $                                                                                                                                                                                                                                                                                                                                                                                                                                                                                                                                                                                                                                                                                                             |        |   |          |                                                         |                        |
| SOURIAU shall not be liable for an<br>due to a use of the Products<br>the Specification issued by either<br>(professional recommenda<br>PN: 8D515<br>A 19-10-2016<br>First Release<br>SS DATE<br>Latest modification - by<br>Designed Op:<br>Date:<br>TITLE<br>Stainless<br>TITLE<br>Stainless<br>Court<br>NA<br>SOURIAU<br>WWW.SOURIAU.CO<br>TOWAT<br>SOURIAU                                                                                                                                                                                                                                                                                                                                                                                                                                                                                                                                                                                                                                                                                                                                                                                                                                                                                                                                                                                                                                                                                                                                                                                                                                                                                                                                                                                                                                                                                                                                                                                                                                                                                                                                  |          | Contack<br>position ID     X-axis<br>(mm)       A     +.065 (1.65)       B     +.195 (4.95)       C     +.200 (6.60)       D     +.195 (4.95)       E     +.130 (3.30)       F     +.000 (0.00)       G    130 (3.30)       H    195 (4.95)       J    260 (6.60) | (Insert arrangement 15-18)       tion     Location       Y-axis<br>(mm)     Contact<br>position ID<br>(mm)     Location       2-252 (6.40)     K     -195 (4.95)     +113 (2.87)       +.133 (2.87)     L     -055 (1.65)     +123 (2.87)       +.000 (0.00)     M     -055 (1.65)     +113 (2.87)      225 (6.72)     P     +130 (3.30)     +000 (0.00)      225 (6.72)     R     +065 (1.65)     -113 (2.87)      225 (6.72)     R     +005 (1.65)     -113 (2.87)      132 (3.30)     +000 (0.00)     +000 (0.00)     +000 (0.00)       +.000 (0.00)     U     +000 (0.00)     +.000 (0.00)       +.000 (0.00)     U     +000 (0.00)     +.000 (0.00)       +.000 (0.00)     U     +.000 (0.00)     +.000 (0.00) |        |   |          |                                                         |                        |
| N<br>N<br>N<br>N<br>N<br>N<br>N<br>N<br>N<br>N<br>N<br>N<br>N<br>N                                                                                                                                                                                                                                                                                                                                                                                                                                                                                                                                                                                                                                                                                                                                                                                                                                                                                                                                                                                                                                                                                                                                                                                                                                                                                                                                                                                                                                                                                                                                                                                                                                                                                                                                                                                                                                                                                                                                                                                                                              | ω        | -18                                                                                                                                                                                                                                                               | 16 20 1 AII   MS20052-16                                                                                                                                                                                                                                                                                                                                                                                                                                                                                                                                                                                                                                                                                                                                                                                                                                                              | 1      |   |          |                                                         |                        |
| A   19-10-2016   First Release     ISS   DATE   Latest modification - by     Designed By:   Date:     TITLE   Stainless     SCALE   General linear     NA   Image: Date:     SOURIAU   WWW.SOURIAU.C     FORMAT   SOURIAU     A3   SOURIAU                                                                                                                                                                                                                                                                                                                                                                                                                                                                                                                                                                                                                                                                                                                                                                                                                                                                                                                                                                                                                                                                                                                                                                                                                                                                                                                                                                                                                                                                                                                                                                                                                                                                                                                                                                                                                                                      |          | +                                                                                                                                                                                                                                                                 |                                                                                                                                                                                                                                                                                                                                                                                                                                                                                                                                                                                                                                                                                                                                                                                                                                                                                       |        |   |          | due to a use of the Pro<br>the Specifications issued by | oducts w<br>y either o |
| ISS   DATE   Latest modification - by     Designed By:   Date:     TITLE   Stainless     SCALE   Image: Comparison of the stainless of the stai                                                                                                                                                            | N        |                                                                                                                                                                                                                                                                   |                                                                                                                                                                                                                                                                                                                                                                                                                                                                                                                                                                                                                                                                                                                                                                                                                                                                                       |        |   |          | PN: 8[                                                  |                        |
| SCALE<br>NA<br>SOURIAU<br>SOURIAU<br>FORMAT<br>A3<br>SOURIAU<br>SOURIAU<br>A3<br>SOURIAU<br>SOURIAU<br>A3<br>SOURIAU                                                                                                                                                                                                                                                                                                                                                                                                                                                                                                                                                                                                                                                                                                                                                                                                                                                                                                                                                                                                                                                                                                                                                                                                                                                                                                                                                                                                                                                                                                                                                                                                                                                                                                                                                                                                                                                                                                                                                                            |          |                                                                                                                                                                                                                                                                   |                                                                                                                                                                                                                                                                                                                                                                                                                                                                                                                                                                                                                                                                                                                                                                                                                                                                                       |        |   | ISS DATE | Latest modification - by                                |                        |
| FORMAT SOURIAU<br>A3 8D515K                                                                                                                                                                                                                                                                                                                                                                                                                                                                                                                                                                                                                                                                                                                                                                                                                                                                                                                                                                                                                                                                                                                                                                                                                                                                                                                                                                                                                                                                                                                                                                                                                                                                                                                                                                                                                                                                                                                                                                                                                                                                     | <b>_</b> |                                                                                                                                                                                                                                                                   |                                                                                                                                                                                                                                                                                                                                                                                                                                                                                                                                                                                                                                                                                                                                                                                                                                                                                       |        |   | SCALE    | General<br>General<br>Toler                             | al linear<br>rances:   |
|                                                                                                                                                                                                                                                                                                                                                                                                                                                                                                                                                                                                                                                                                                                                                                                                                                                                                                                                                                                                                                                                                                                                                                                                                                                                                                                                                                                                                                                                                                                                                                                                                                                                                                                                                                                                                                                                                                                                                                                                                                                                                                 |          |                                                                                                                                                                                                                                                                   |                                                                                                                                                                                                                                                                                                                                                                                                                                                                                                                                                                                                                                                                                                                                                                                                                                                                                       |        |   | FORMAT   | SOU                                                     | RIAU                   |
|                                                                                                                                                                                                                                                                                                                                                                                                                                                                                                                                                                                                                                                                                                                                                                                                                                                                                                                                                                                                                                                                                                                                                                                                                                                                                                                                                                                                                                                                                                                                                                                                                                                                                                                                                                                                                                                                                                                                                                                                                                                                                                 |          | Н                                                                                                                                                                                                                                                                 | G                                                                                                                                                                                                                                                                                                                                                                                                                                                                                                                                                                                                                                                                                                                                                                                                                                                                                     | F      | E | A3 D     | 8D.                                                     | 515K                   |