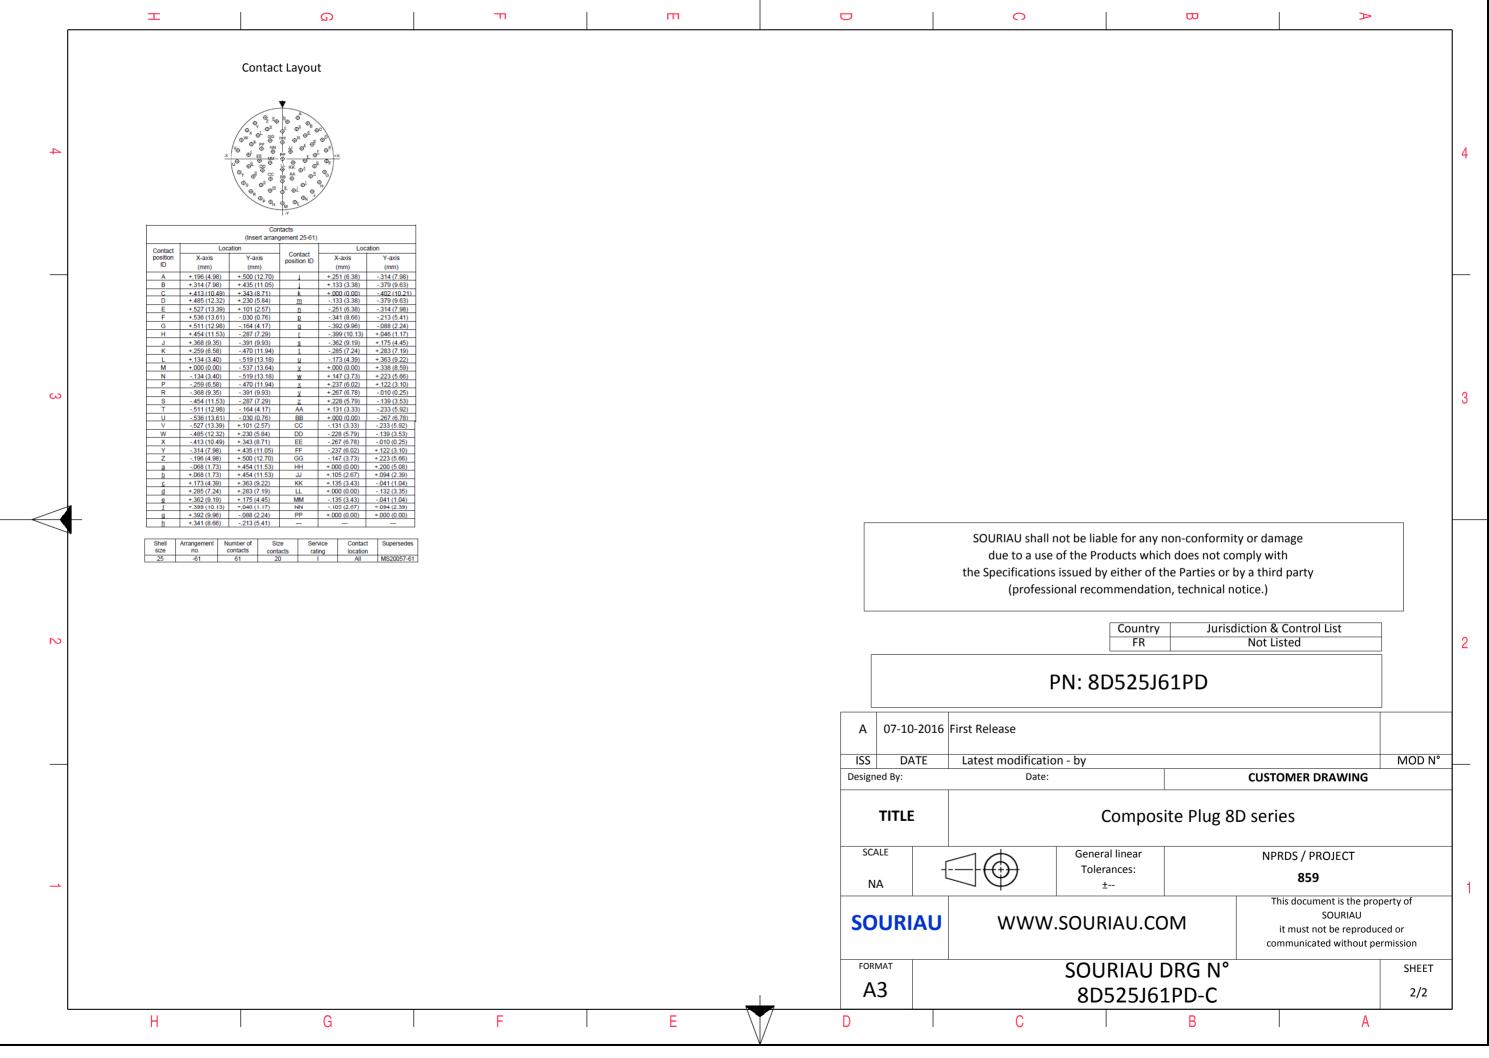

| ער בייער ב | т              | m                                                                | , c           | D                        | 0                                  |                                                                                                                           | <b></b>                                                 | >            |
|------------------------------------------------------------------------------------------------------------------------------------------------------------------------------------------------------------------------------------------------------------------------------------------------------------------------------------------------------------------------------------------------------------------------------------------------------------------------------------------------------------------------------------------------------------------------------------------------------------------------------------------------------------------------------------------------------------------------------------------------------------------------------------------------------------------------------------------------------------------------------------------------------------------------------------------------------------------------------------------------------------------------------------------------------------------------------------------------------------------------------------------------------------------------------------------------------------------------------------------------------------------------------------------------------------------------------------------------------------------------------------------------------------------------------------------------------------------------------------------------------------------------------------------------------------------------------------------------------------------------------------------------------------------------------------------------------------------------------------------------------------------------------------------------------------------------------------------------------------------------------------------------------------------------------------------------------------------------------------------------------------------------------------------------------------------------------------------------------------------------------|----------------|------------------------------------------------------------------|---------------|--------------------------|------------------------------------|---------------------------------------------------------------------------------------------------------------------------|---------------------------------------------------------|--------------|
| Z'                                                                                                                                                                                                                                                                                                                                                                                                                                                                                                                                                                                                                                                                                                                                                                                                                                                                                                                                                                                                                                                                                                                                                                                                                                                                                                                                                                                                                                                                                                                                                                                                                                                                                                                                                                                                                                                                                                                                                                                                                                                                                                                           | ØS             |                                                                  |               |                          |                                    |                                                                                                                           |                                                         |              |
|                                                                                                                                                                                                                                                                                                                                                                                                                                                                                                                                                                                                                                                                                                                                                                                                                                                                                                                                                                                                                                                                                                                                                                                                                                                                                                                                                                                                                                                                                                                                                                                                                                                                                                                                                                                                                                                                                                                                                                                                                                                                                                                              |                |                                                                  |               |                          | LAY                                | OUT SHOWN AS EXAMPLE                                                                                                      |                                                         |              |
|                                                                                                                                                                                                                                                                                                                                                                                                                                                                                                                                                                                                                                                                                                                                                                                                                                                                                                                                                                                                                                                                                                                                                                                                                                                                                                                                                                                                                                                                                                                                                                                                                                                                                                                                                                                                                                                                                                                                                                                                                                                                                                                              | Keying Shown a | s example                                                        |               |                          |                                    |                                                                                                                           |                                                         |              |
| CHARACTERISTICS-Standard : Based on MIL-DTL-38999 Series III-Shell Material: Composite-Shell Plating: Olive drab Cadmium-Insulator: Thermoplastic-Contacts: Copper Alloy                                                                                                                                                                                                                                                                                                                                                                                                                                                                                                                                                                                                                                                                                                                                                                                                                                                                                                                                                                                                                                                                                                                                                                                                                                                                                                                                                                                                                                                                                                                                                                                                                                                                                                                                                                                                                                                                                                                                                     |                | Connector dimensionDimNominalØS48 MaxZ'31.5 MaxVV THREADM37x1-6g |               |                          | due to a use<br>the Specifications | not be liable for any non-cor<br>of the Products which does<br>issued by either of the Parti<br>onal recommendation, tech | not comply with<br>ies or by a third party              |              |
| -Seals & Grommet : Silicon Elastomer<br>-Contact Plating : Gold over copper Alloy 0.8μm minimum                                                                                                                                                                                                                                                                                                                                                                                                                                                                                                                                                                                                                                                                                                                                                                                                                                                                                                                                                                                                                                                                                                                                                                                                                                                                                                                                                                                                                                                                                                                                                                                                                                                                                                                                                                                                                                                                                                                                                                                                                              |                |                                                                  |               |                          |                                    | Country<br>FR                                                                                                             | Jurisdiction & Control List<br>Not Listed               |              |
| -Durability : 500 Mating cycles<br>-Delivered with Souriau contacts and Accessories                                                                                                                                                                                                                                                                                                                                                                                                                                                                                                                                                                                                                                                                                                                                                                                                                                                                                                                                                                                                                                                                                                                                                                                                                                                                                                                                                                                                                                                                                                                                                                                                                                                                                                                                                                                                                                                                                                                                                                                                                                          |                |                                                                  |               |                          | F                                  | PN: 8D525J61PE                                                                                                            | )                                                       |              |
| -Temperature Range <u>:</u> -65°C to +175°C<br>-Salt Spray : 2000 hours                                                                                                                                                                                                                                                                                                                                                                                                                                                                                                                                                                                                                                                                                                                                                                                                                                                                                                                                                                                                                                                                                                                                                                                                                                                                                                                                                                                                                                                                                                                                                                                                                                                                                                                                                                                                                                                                                                                                                                                                                                                      |                |                                                                  |               | A 07-10-20               | 016 First Release                  |                                                                                                                           |                                                         |              |
| Mass : 46.6 g ± 10%                                                                                                                                                                                                                                                                                                                                                                                                                                                                                                                                                                                                                                                                                                                                                                                                                                                                                                                                                                                                                                                                                                                                                                                                                                                                                                                                                                                                                                                                                                                                                                                                                                                                                                                                                                                                                                                                                                                                                                                                                                                                                                          |                |                                                                  |               | ISS DATE<br>Designed By: | E Latest modificatio<br>Date:      | n - by                                                                                                                    | CUSTOMER DRAWING                                        | MOD N°       |
|                                                                                                                                                                                                                                                                                                                                                                                                                                                                                                                                                                                                                                                                                                                                                                                                                                                                                                                                                                                                                                                                                                                                                                                                                                                                                                                                                                                                                                                                                                                                                                                                                                                                                                                                                                                                                                                                                                                                                                                                                                                                                                                              |                |                                                                  |               | TITLE                    |                                    | Composite Pl                                                                                                              | ug 8D series                                            |              |
| BASIC SERIES:     8D     5     -     25     J       SHELL TYPE     : Plug with RFI Shielding     -     25     J                                                                                                                                                                                                                                                                                                                                                                                                                                                                                                                                                                                                                                                                                                                                                                                                                                                                                                                                                                                                                                                                                                                                                                                                                                                                                                                                                                                                                                                                                                                                                                                                                                                                                                                                                                                                                                                                                                                                                                                                              | 61 P D         |                                                                  |               | SCALE<br>NA              |                                    | General linear<br>Tolerances:<br>±                                                                                        | NPRDS / PROJECT<br>859<br>This document is the p        | property of  |
| CONTACT TYPE : Standard Crimp Contact SHELL SIZE : 25                                                                                                                                                                                                                                                                                                                                                                                                                                                                                                                                                                                                                                                                                                                                                                                                                                                                                                                                                                                                                                                                                                                                                                                                                                                                                                                                                                                                                                                                                                                                                                                                                                                                                                                                                                                                                                                                                                                                                                                                                                                                        |                | OR<br>CONTACT TYPE : PIN                                         | IENTATION : D | SOURIA                   | U WWW                              | SOURIAU.COM                                                                                                               | SOURIAU<br>it must not be repro<br>communicated without | duced or     |
| PLATING : J = Olive drab Cadmium                                                                                                                                                                                                                                                                                                                                                                                                                                                                                                                                                                                                                                                                                                                                                                                                                                                                                                                                                                                                                                                                                                                                                                                                                                                                                                                                                                                                                                                                                                                                                                                                                                                                                                                                                                                                                                                                                                                                                                                                                                                                                             |                |                                                                  | AYOUT : 25-61 | FORMAT<br>A3             |                                    | SOURIAU DRG                                                                                                               | N°                                                      | SHEET<br>1/2 |
|                                                                                                                                                                                                                                                                                                                                                                                                                                                                                                                                                                                                                                                                                                                                                                                                                                                                                                                                                                                                                                                                                                                                                                                                                                                                                                                                                                                                                                                                                                                                                                                                                                                                                                                                                                                                                                                                                                                                                                                                                                                                                                                              |                |                                                                  | 1             | 10                       |                                    | 8D525J61PD-                                                                                                               | ۰L.                                                     | 1/2          |