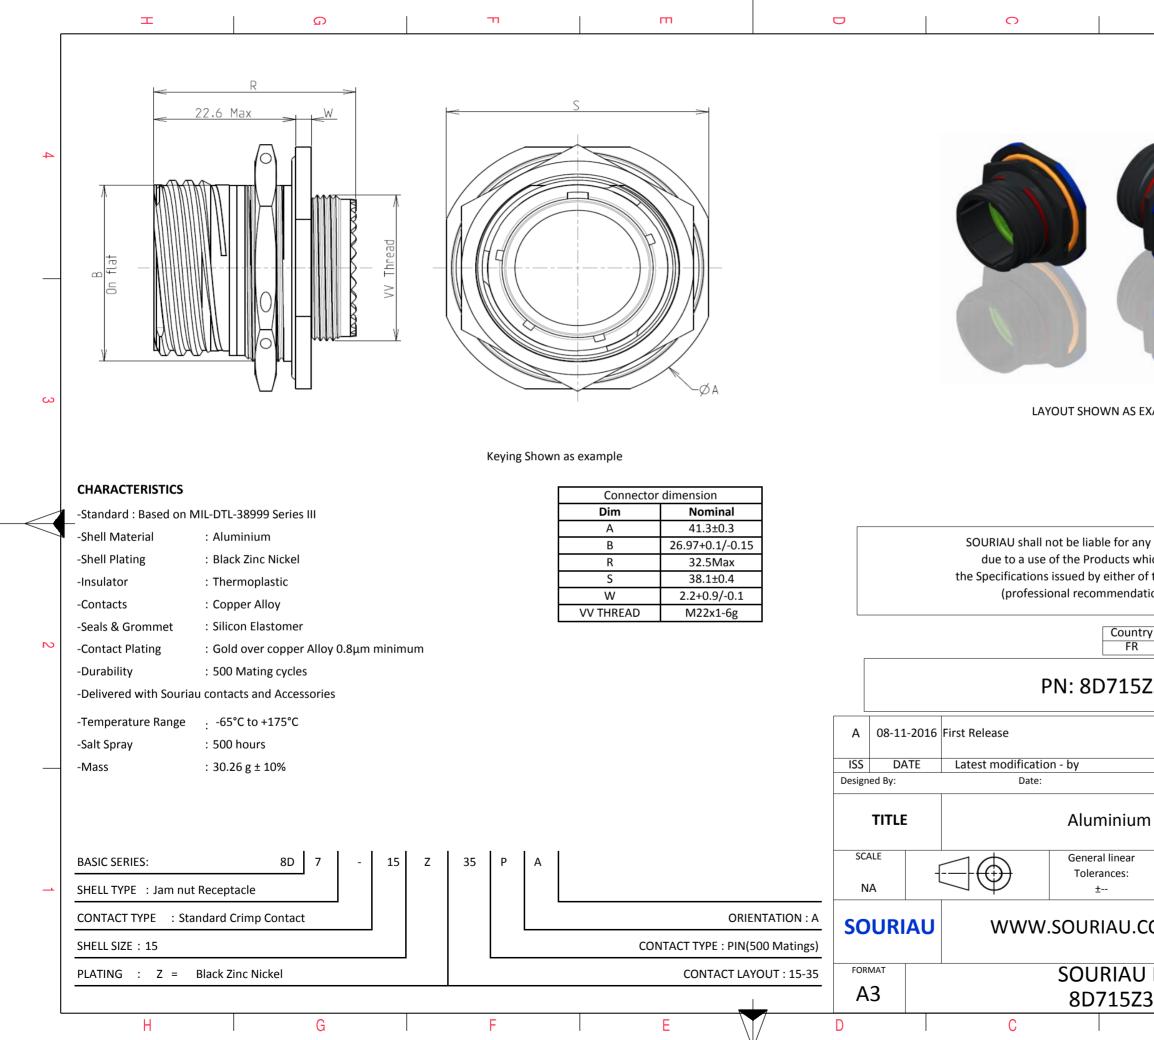

|                                                                                                                                 | Φ                                        |                     |                 | A    |       |    |  |  |
|---------------------------------------------------------------------------------------------------------------------------------|------------------------------------------|---------------------|-----------------|------|-------|----|--|--|
| 1                                                                                                                               | 1                                        |                     |                 |      |       | 4  |  |  |
|                                                                                                                                 |                                          |                     |                 |      |       |    |  |  |
| AS EXA                                                                                                                          | AMPLE                                    |                     |                 |      |       | 3  |  |  |
| any non-conformity or damage<br>which does not comply with<br>of the Parties or by a third party<br>adation, technical notice.) |                                          |                     |                 |      |       |    |  |  |
| untry<br>FR                                                                                                                     | Jurisd                                   | liction &<br>Not Li | Control<br>sted | List |       | 2  |  |  |
| .5Z35PA                                                                                                                         |                                          |                     |                 |      |       |    |  |  |
|                                                                                                                                 |                                          |                     |                 |      | MOD   | N° |  |  |
| um                                                                                                                              | CUSTOMER DRAWING<br>Receptacle 8D series |                     |                 |      |       |    |  |  |
| ar                                                                                                                              | NPRDS / PROJECT<br>859                   |                     |                 |      |       |    |  |  |
| .COM This document is the property of SOURIAU it must not be reproduced or communicated without permission                      |                                          |                     |                 |      |       |    |  |  |
|                                                                                                                                 | DRG N°                                   |                     |                 |      | SHEET | r  |  |  |
| 023                                                                                                                             | 5PA-C<br>B                               |                     |                 | A    | 1/2   |    |  |  |
|                                                                                                                                 |                                          |                     |                 |      |       |    |  |  |