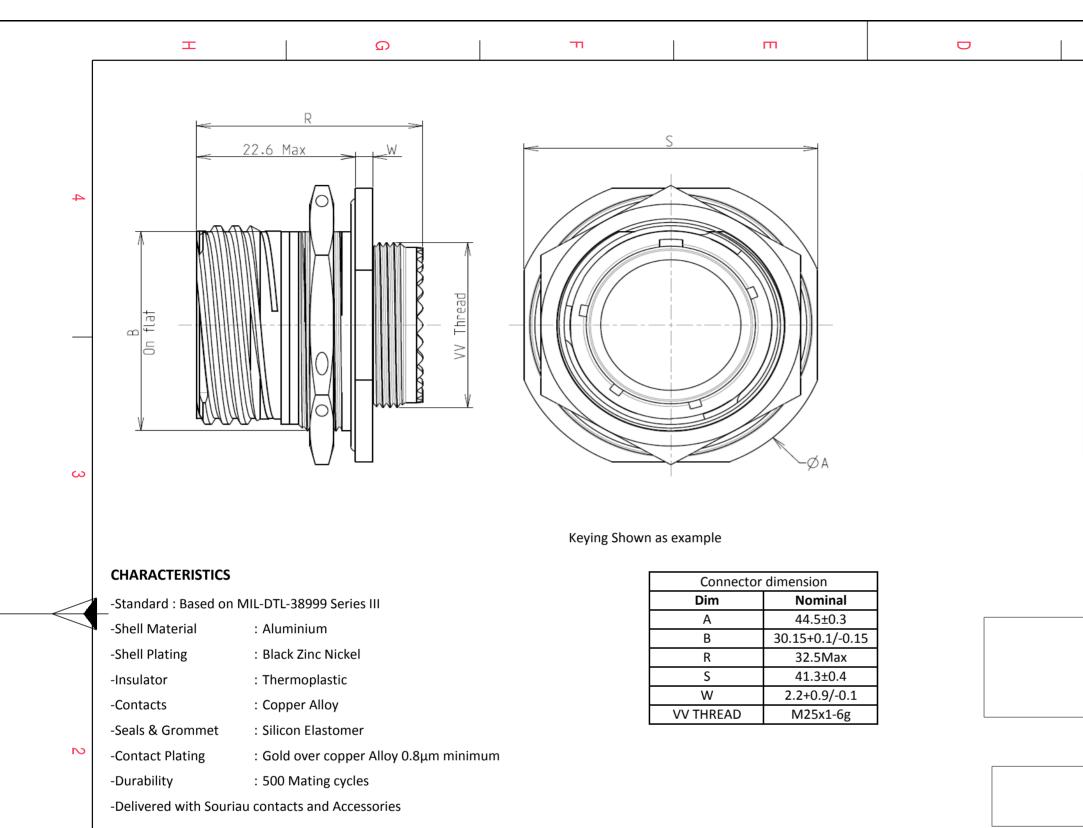

: -65°C to +175°C -Temperature Range

: 500 hours -Salt Spray

-Mass

\_

BASIC SERIES: 8D 7 -SHELL TYPE : Jam nut Receptacle CONTACT TYPE : Standard Crimp Contact SHELL SIZE : 17

: 49.36 g ± 10%

17

G

Ζ

26

В

F

В

PLATING : Z = Black Zinc Nickel

Н

SCALE NA **ORIENTATION : B SOURIAU** CONTACT TYPE : SOCKET(500 Matings) FORMAT CONTACT LAYOUT : 17-26