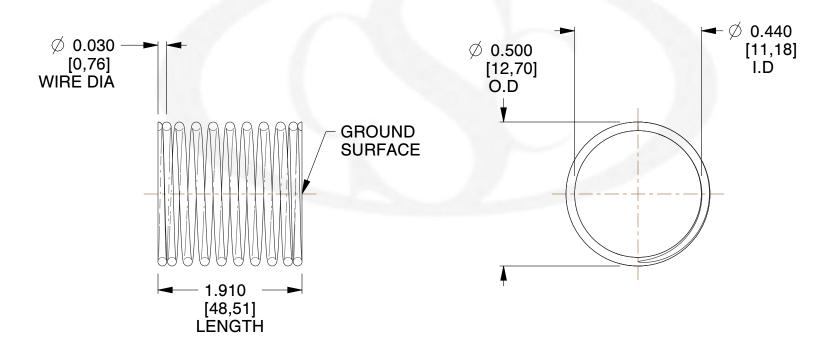

## **NOTES:**

1. Material : Stainless Steel 2. Finish : Glod Irridite

3. Ends : Closed and Ground

4. Total Coils: 10.000

5. Sugg. Max. Deflection: 0.760 (in)6. Sugg. Max. Load: 2.300 (lbs)

7. All Drawing Dimensions are in Inches [mm]