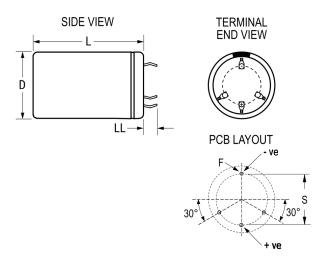

ALC70, Aluminum Electrolytic, 2,200 uF, 20%, 400 VDC, -40/+85°C

Click here for the 3D model.

| Dimensions |                 |
|------------|-----------------|
| D          | 40mm +1mm       |
| L          | 100mm +/-2mm    |
| S          | 22.5mm +/-0.1mm |
| LL         | 6.3mm +/-1mm    |
| F          | 2mm +/-0.1mm    |