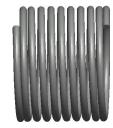

## **NOTES:**

1. Material : Spring Steel 2. Finish : Glod Irridite

3. Ends: Closed

4. Total Coils: 10.000

5. Sugg. Max. Deflection: 0.130 (in)6. Sugg. Max. Load: 2.300 (lbs)

7. All Drawing Dimensions are in Inches [mm]