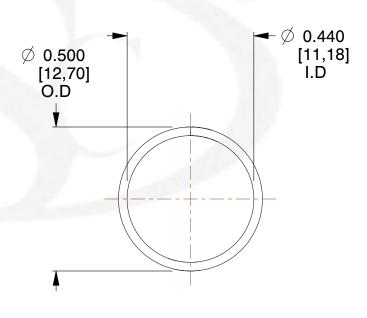

## **NOTES:**

1. Material : Spring Steel 2. Finish : Glod Irridite

3. Ends: Closed

4. Total Coils: 10.000

5. Sugg. Max. Deflection: 0.130 (in)6. Sugg. Max. Load: 2.300 (lbs)

7. All Drawing Dimensions are in Inches [mm]