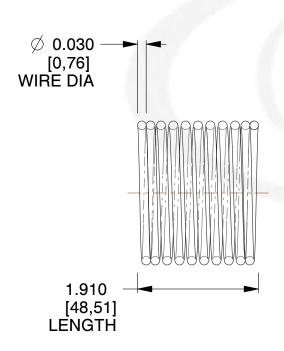

## **NOTES:**

1. Material : Spring Steel 2. Finish : Glod Irridite

3. Ends: Closed

4. Total Coils: 10.000

5. Sugg. Max. Deflection: 0.130 (in)6. Sugg. Max. Load: 2.300 (lbs)

7. All Drawing Dimensions are in Inches [mm]