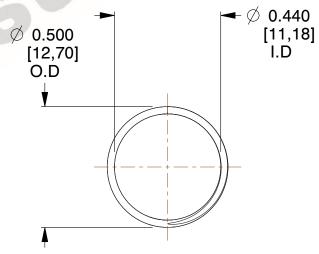

## **NOTES:**

1. Material : Spring Steel 2. Finish : Glod Irridite

3. Ends: Closed and Ground

4. Total Coils: 10.000

5. Sugg. Max. Deflection: 0.520 (in)6. Sugg. Max. Load: 2.300 (lbs)

7. All Drawing Dimensions are in Inches [mm]

2.516

SCALE

11772

COMPONENT

COMPRESSION SPRINGS

UNIT

**SPRINGS** 

INCH [mm]