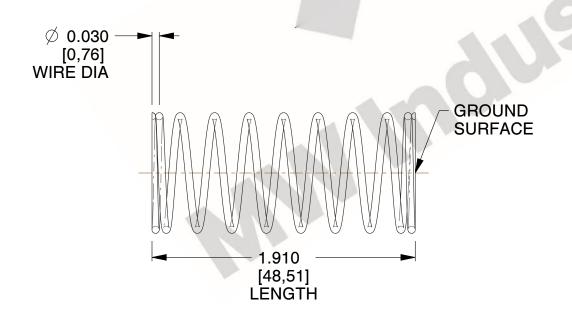

## **NOTES:**

1. Material : Spring Steel 2. Finish : Glod Irridite

3. Ends: Closed and Ground

4. Total Coils: 10.000

5. Sugg. Max. Deflection: 0.520 (in)6. Sugg. Max. Load: 2.300 (lbs)

7. All Drawing Dimensions are in Inches [mm]

2.516

SCALE

11772

COMPONENT

COMPRESSION SPRINGS

UNIT

**SPRINGS** 

INCH [mm]