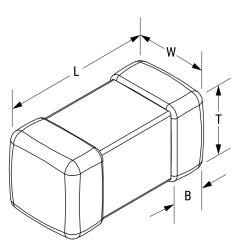

## L1007C331KPWST

Aliases (L1007C331KPWST)

Not for New Design

KEMET, L-PWS, Power, 330 uH, 10%

Click here for the 3D model.

| Dimensions |                |
|------------|----------------|
| Chip Size  | 1007           |
| L          | 2.5mm +/-0.2mm |
| W          | 1.8mm +/-0.2mm |
| Т          | 1.8mm +/-0.2mm |
| LL         | 0.5mm +/-0.2mm |
| В          | 0.5mm +/-0.2mm |