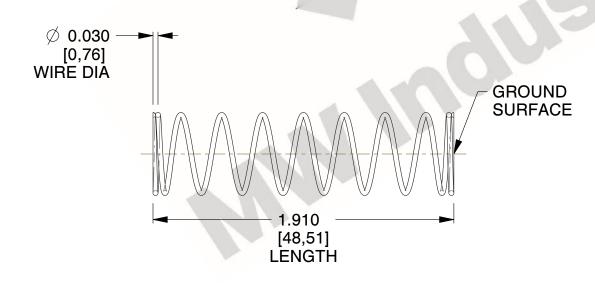

## **NOTES:**

1. Material: Spring Steel 2. Finish: Glod Irridite

3. Ends: Closed and Ground

4. Total Coils: 10.000

5. Sugg. Max. Deflection: 0.290 (in) 6. Sugg. Max. Load: 2.300 (lbs)

7. All Drawing Dimensions are in Inches [mm]