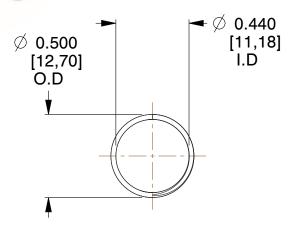

## **NOTES:**

1. Material: Spring Steel 2. Finish: Glod Irridite

3. Ends: Closed and Ground

4. Total Coils: 10.000

5. Sugg. Max. Deflection: 0.290 (in) 6. Sugg. Max. Load: 2.300 (lbs)

7. All Drawing Dimensions are in Inches [mm]