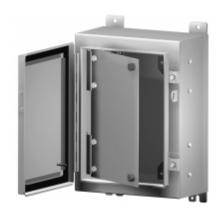

## **Features**

- Kits are used as accessory to standard Hammond panels (sold separately)
- Allows panel to be mounted in front part of enclosure
- Hinge permits access behind panel
- · Sealing washers preserve approval rating of enclosure
- Panel not included.