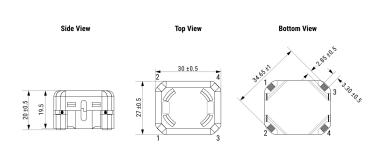

Click here for the 3D model.

| Dimensions |               |
|------------|---------------|
| L          | 30mm +/-0.5mm |
| W          | 27mm +/-0.5mm |
| Н          | 20mm +/-0.5mm |

| Packaging Specifications |      |
|--------------------------|------|
| Packaging                | Tray |
| Packaging Quantity       | 35   |
| Component Weight         | 26 g |