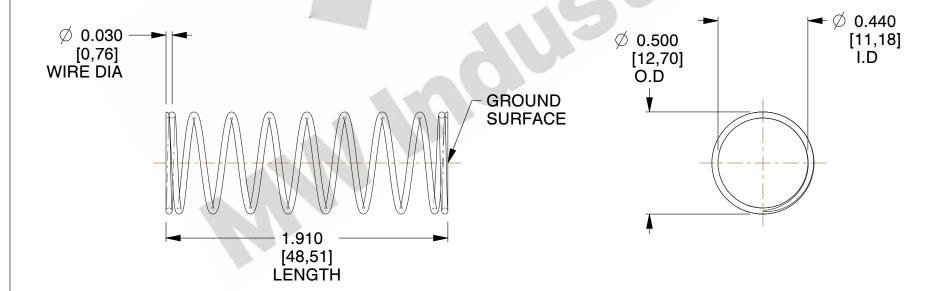

## **NOTES:**

1. Material: Spring Steel 2. Finish: Glod Irridite

3. Ends: Closed and Ground

4. Total Coils: 10.000

5. Sugg. Max. Deflection: 0.470 (in) 6. Sugg. Max. Load: 2.300 (lbs)

7. All Drawing Dimensions are in Inches [mm]