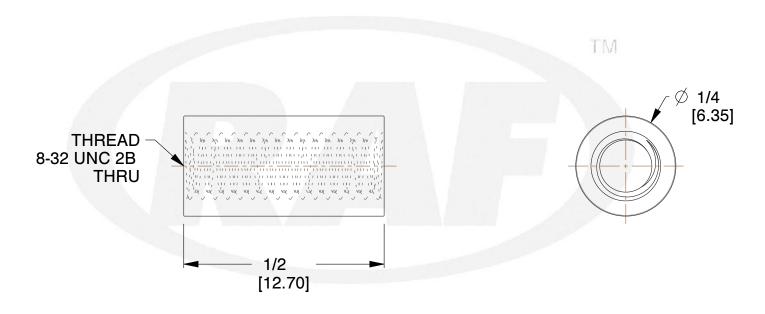

INTERNAL THREADS: MINIMUM THREAD DEPTH

|                                 | S |
|---------------------------------|---|
|                                 |   |
| 1/4 ROUND FEMALE STANDOFFS      | S |
| IN THE GIRD I EMPLE GIVEN BOTTO |   |

COMPONENT

| SCALE |
|-------|
| 4.00  |
|       |

**STANDOFFS** 

SHEET

1 of 1