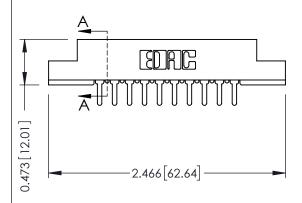

## SECTION A-A

307 / 357 Card Edge Connector Part Number: 307-010-425-107

**EDAC INC** TORONTO, ONTARIO CANADA

THESE DRAWINGS AND SPECIFICATIONS ARE THE PROPERTY OF EDAC INC.,AND SHALL NOT BE REPRODUCED, OR COPIED OR USED AS THE BASIS FOR THE MANUFACTURE OR SALE OF APPARATUS WITHOUT WRITTEN PERMISSION.