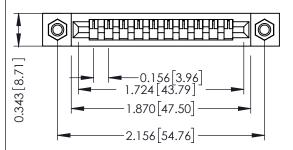

**Contact Detail** 

M3-0.5 Metric Threaded Inserts

PC Tail .046x.013(1.17x0.33) - Tail LG=.213(5.41) .156 [3.96] Contact Spacing x .200 [5.08] Row Spacing THIS IS A C.A.D. GENERATED DRAWING DO NOT MAKE MANUAL REVISIONS TO MASTER.