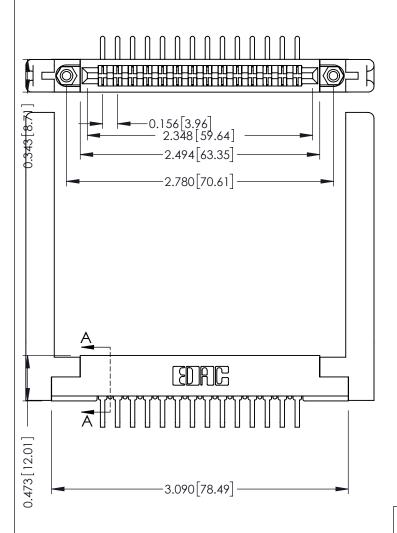

.156 [3.96] Contact Spacing x .200 [5.08] Row Spacing

ISSUE NUMBER

ORIGINAL

**SECTION A-A** 

.175 [4.45] Point of Contact (FROM BTM OF SLOT) Card Slot Accepts .054 [1.37] to .070 [1.78] Thick P.C. Board

ACAD REFERENCE NO.

307 / 357 Card Edge Connector Part Number: 307-014-458-178

YOUR CONNECTION TO QUALITY & SERVICE

**EDAC INC** TORONTO, ONTARIO CANADA

THESE DRAWINGS AND SPECIFICATIONS ARE THE PROPERTY OF EDAC INC.,AND SHALL NOT BE REPRODUCED, OR COPIED OR USED AS THE BASIS FOR THE MANUFACTURE OR SALE OF APPARATUS WITHOUT WRITTEN PERMISSION.