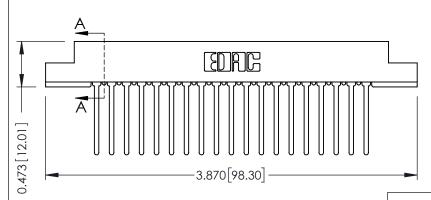

## SECTION A-A

.175 [4.45] Point of Contact (FROM BTM OF SLOT) Card Slot Accepts .054 [1.37] to .070 [1.78] Thick P.C. Board

307 / 357 Card Edge Connector Part Number: 307-019-445-107

YOUR CONNECTION TO QUALITY & SERVICE