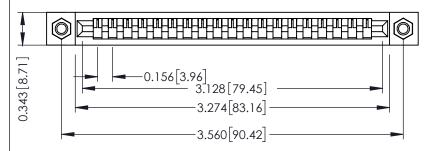

ACAD REFERENCE NO. 307 ENG MASTER DRAWN: J.LEE DATE: AUG. 11/09 CHECKED: DATE: OF 3 SCALE: NTS SHEET DRAWING NUMBER **ISSUE** 307 Assembly

**See Accompanying Pages for:** 

- **Contact Bend Details**
- **Mounting Options**