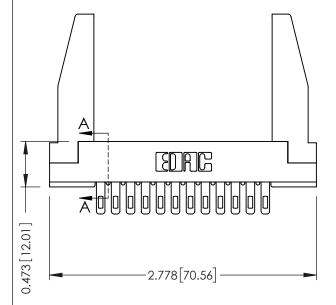

**Mounting Option** In-Line Card Guides **Contact Detail** 

Wire Hole .087x.013(2.21x0.33) - Tail LG .282(7.16) .156 [3.96] Contact Spacing x .200 [5.08] Row Spacing