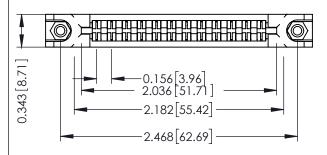

## **See Accompanying Pages for:**

- **Contact Bend Details**
- **Mounting Options**

|  | 307 / 357 Card Edge Connector<br>Part Number: 307-024-400-278 |                                                                                       |  |
|--|---------------------------------------------------------------|---------------------------------------------------------------------------------------|--|
|  | EDAC INC<br>TORONTO, ONTARIO<br>CANADA                        | THESE DRAWINGS AND<br>ARE THE PROPERTY OF<br>SHALL NOT BE REPRO<br>OR USED AS THE BAS |  |