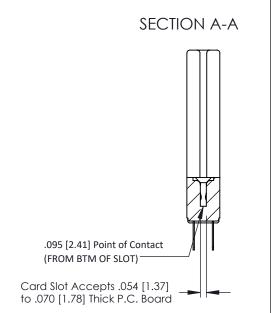

**Mounting Option** In-Line Card Guides **Contact Detail** 

Wire Hole .087x.013(2.21x0.33) - Tail LG .282(7.16) .156 [3.96] Contact Spacing x .200 [5.08] Row Spacing