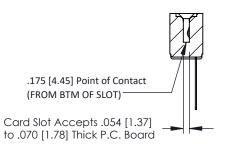

**Mounting Option** No Mounting Lugs **Contact Detail** 

Wire Wrap .046x.013(1.17x0.33) - Tail LG=.520(13.21) .156 [3.96] Contact Spacing x .200 [5.08] Row Spacing

THIS IS A C.A.D. GENERATED DRAWING DO NOT MAKE MANUAL REVISIONS TO MASTER.