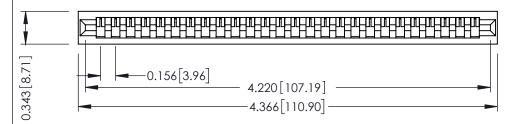

**Mounting Option** No Mounting Lugs **Contact Detail** 

Wire Wrap .046x.013(1.17x0.33) - Tail LG=.520(13.21) .156 [3.96] Contact Spacing x .200 [5.08] Row Spacing

THIS IS A C.A.D. GENERATED DRAWING DO NOT MAKE MANUAL REVISIONS TO MASTER.