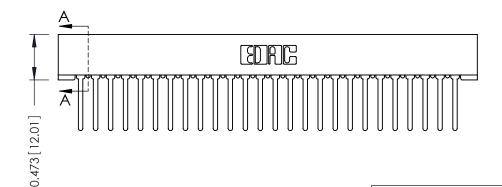

## SECTION A-A

**See Accompanying Pages for:** 

- **Contact Bend Details**
- **Mounting Options**

307 / 357 Card Edge Connector Part Number: 307-026-447-101

**EDAC INC** TORONTO, ONTARIO CANADA

THESE DRAWINGS AND SPECIFICATIONS ARE THE PROPERTY OF EDAC INC.,AND SHALL NOT BE REPRODUCED,OR COPIED OR USED AS THE BASIS FOR THE MANUFACTURE OR SALE OF APPARATUS WITHOUT WRITTEN PERMISSION.