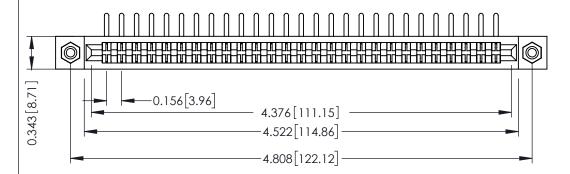

**Mounting Option** 

#4-40 Unified Threaded Inserts

**Contact Detail** 

90 Degree Bend (Code 422 and 440 Contacts) .156 [3.96] Contact Spacing x .200 [5.08] Row Spacing

THIS IS A C.A.D. GENERATED DRAWING DO NOT MAKE MANUAL REVISIONS TO MASTER.