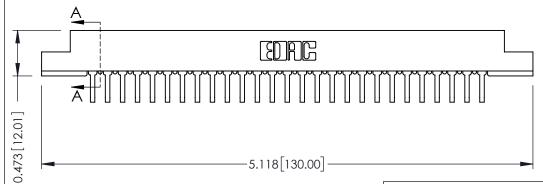

ISSUE NUMBER ORIGINAL

SECTION A-A

**See Accompanying Pages for:** 

- **Contact Bend Details**
- **Mounting Options**

307 / 357 Card Edge Connector Part Number: 307-027-458-108

**EDAC INC** TORONTO, ONTARIO CANADA