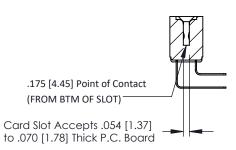

**Mounting Option** 

#4-40 Unified Threaded Inserts

**Contact Detail** 

90 Degree Bend (Code 422 and 440 Contacts) .156 [3.96] Contact Spacing x .200 [5.08] Row Spacing

THIS IS A C.A.D. GENERATED DRAWING DO NOT MAKE MANUAL REVISIONS TO MASTER.