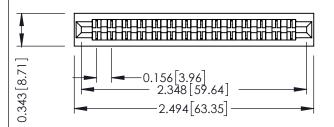

Mounting Option
No Mounting Lugs

**Contact Detail** 

Wire Hole .087x.013(2.21x0.33) - Tail LG .282(7.16) .156 [3.96] Contact Spacing x .200 [5.08] Row Spacing THIS IS A C.A.D. GENERATED DRAWING DO NOT MAKE MANUAL REVISIONS TO MAS