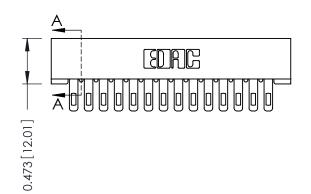

Mounting Option
No Mounting Lugs

**Contact Detail** 

Wire Hole .087x.013(2.21x0.33) - Tail LG .282(7.16) .156 [3.96] Contact Spacing x .200 [5.08] Row Spacing THIS IS A C.A.D. GENERATED DRAWING DO NOT MAKE MANUAL REVISIONS TO MAS