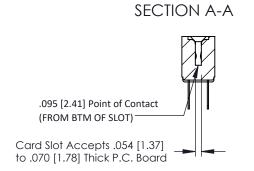

Mounting Option
No Mounting Lugs

**Contact Detail** 

Wire Hole .087x.013(2.21x0.33) - Tail LG .282(7.16) .156 [3.96] Contact Spacing x .200 [5.08] Row Spacing THIS IS A C.A.D. GENERATED DRAWING DO NOT MAKE MANUAL REVISIONS TO MAS