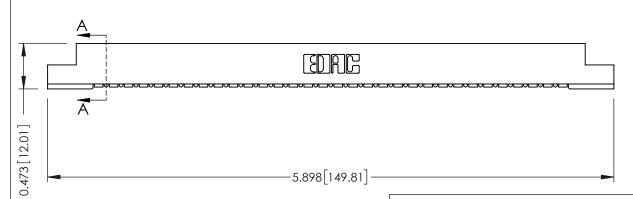

**Mounting Option** .156 (3.96) Dia. Mounting Holes **Contact Detail** 

90 Degree Bend (Code 401 Contacts)

.156 [3.96] Contact Spacing x .200 [5.08] Row Spacing

THIS IS A C.A.D. GENERATED DRAWING DO NOT MAKE MANUAL REVISIONS TO MASTER.

## SECTION A-A

**See Accompanying Pages for:** 

- **Contact Bend Details**
- **Mounting Options**

307 / 357 Card Edge Connector Part Number: 307-032-454-104

YOUR CONNECTION TO QUALITY & SERVICE

**EDAC INC** TORONTO, ONTARIO CANADA