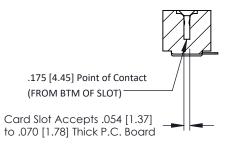

**Mounting Option** .156 (3.96) Dia. Mounting Holes **Contact Detail** 

90 Degree Bend (Code 401 Contacts)

.156 [3.96] Contact Spacing x .200 [5.08] Row Spacing

THIS IS A C.A.D. GENERATED DRAWING DO NOT MAKE MANUAL REVISIONS TO MASTER.

## SECTION A-A

**See Accompanying Pages for:** 

- **Contact Bend Details**
- **Mounting Options**

307 / 357 Card Edge Connector Part Number: 307-032-454-104

YOUR CONNECTION TO QUALITY & SERVICE

**EDAC INC** TORONTO, ONTARIO CANADA