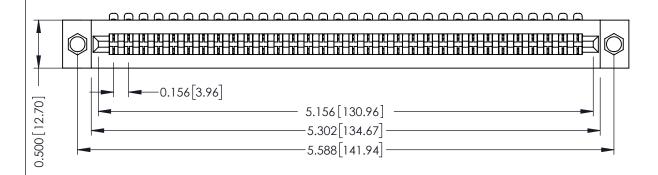

## SECTION A-A

**See Accompanying Pages for:** 

- **Contact Bend Details**
- **Mounting Options**

307 / 357 Card Edge Connector Part Number: 307-032-454-104

YOUR CONNECTION TO QUALITY & SERVICE

**EDAC INC** TORONTO, ONTARIO CANADA