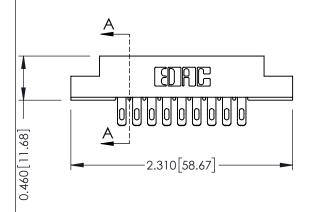

**Mounting Option** 

**Contact Detail** 

07-M3-0.5 Metric Threaded Inserts

555-Extender Board Bend (Code 500 Contacts) .156 [3.96] Contact Spacing x .140 [3.56] Row Spacing





**See Accompanying Page for: Mounting Options** 

| 305 / 315 / 355 Card Edge Connector |
|-------------------------------------|
| Part Number: 315-018-555-207        |

YOUR CONNECTION TO QUALITY & SERVICE

| NOND REFERENCE NO. SOS LING MASIER |                   |
|------------------------------------|-------------------|
| DRAWN: J.LEE                       | DATE: SEPT. 21/09 |
| CHECKED:                           | DATE:             |
| SCALE: NTS                         | SHEET 1 OF 2      |
| DRAWING NUMBER                     | ISSUE             |
| 305 Assembly                       | 1                 |

0.295[7.49] Card Slot SECTION A-A 0.090[2.29] Point of Contact