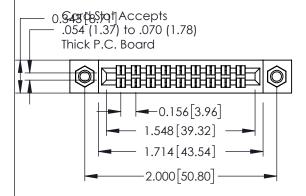

**Mounting Option** 

**Contact Detail** 

07-M3-0.5 Metric Threaded Inserts

555-Extender Board Bend (Code 500 Contacts) .156 [3.96] Contact Spacing x .140 [3.56] Row Spacing

**See Accompanying Page for: Mounting Options** 