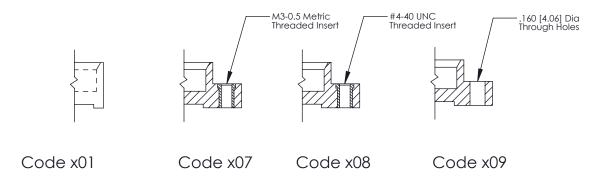

-------------|--|--|--|--|--|
| Part Number: 325-018-500-108 |  |  |  |  |  |

YOUR CONNECTION TO QUALITY & SERVICE

|   | ACAD REFERENCE NO. 325 ENG MASTER |                         |  |  |  |  |
|---|-----------------------------------|-------------------------|--|--|--|--|
|   | DRAWN: J.LEE                      | DATE: <b>OCT. 06/09</b> |  |  |  |  |
|   | CHECKED:                          | DATE:                   |  |  |  |  |
|   | SCALE: NTS                        | SHEET 1 OF 2            |  |  |  |  |
| D | DRAWING NUMBER                    | ISSUE                   |  |  |  |  |
|   | 325 Assembly                      | 1                       |  |  |  |  |

**SECTION A-A** 

THIS IS A C.A.D. GENERATED DRAWING
DO NOT MAKE MANUAL REVISIONS TO MASTER.



SSUE NUMBER

DRIGINAL

1



|                  | 325 Card Edge Connector |                                                                  |          | ACAD REFERENCE NO. 325 ENG MASTER |           |        |  |
|------------------|-------------------------|------------------------------------------------------------------|----------|-----------------------------------|-----------|--------|--|
| Mounting Options |                         | DRAWN:                                                           | J.LEE    | DATE: O                           | CT. 06/09 |        |  |
|                  | Moorning Ophons         |                                                                  | CHECKED: |                                   | DATE:     |        |  |
|                  | TORONTO, ONTARIO CANADA | OR USED AS