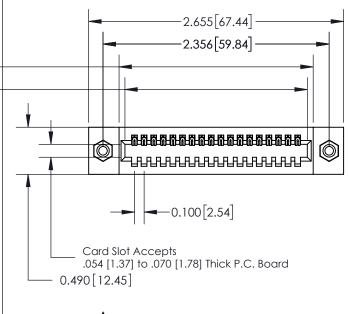

500-Wire Hole .050x.025(1.27x0.64) - Tail LG=.260(6.60) .100 [2.54] Contact Spacing x .300 [7.62] Row Spacing

0.600[15.24]

**See Accompanying Page for: Mounting Options** 

| 325 Card Edge Connector      |  |  |  |  |  |
|------------------------------|--|--|--|--|--|
| Part Number: 325-018-500-108 |  |  |  |  |  |