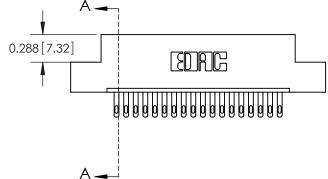

**SECTION A-A** 

THIS IS A C.A.D. GENERATED DRAWING
DO NOT MAKE MANUAL REVISIONS TO MASTER.

SSUE NUMBER

DRIGINAL

1

|                  | 325 Card Edge Connector |                                                                  |          | ACAD REFERENCE NO. 325 ENG MASTER |           |        |  |
|------------------|-------------------------|------------------------------------------------------------------|----------|-----------------------------------|-----------|--------|--|
| Mounting Options |                         | DRAWN:                                                           | J.LEE    | DATE: O                           | CT. 06/09 |        |  |
|                  | Moorning Ophons         |                                                                  | CHECKED: |                                   | DATE:     |        |  |
|                  | TORONTO, ONTARIO CANADA | OR USED AS THE BASIS FOR THE<br>MANUFACTURE OR SALE OF APPARATUS | SCALE:   | NTS                               | SHEET 2   | 2 OF 2 |  |
|                  |                         |                                                                  | DRAWING  | NUMBER                            |           | ISSUE  |  |
|                  |                         |                                                                  | 3        | 25 Assembly                       |           | 1      |  |