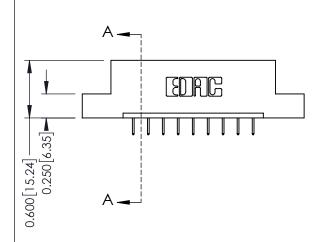

**Mounting Option** 

07-M3-0.5 Metric Threaded Inserts

**Contact Detail** 

524-P.C. Tail .018 Sq.(0.46 Sq.) - Tail LG=.175(4.45) .156 [3.96] Contact Spacing x .200 [5.08] Row Spacing

THIS IS A C.A.D. GENERATED DRAWING DO NOT MAKE MANUAL REVISIONS TO MASTER.