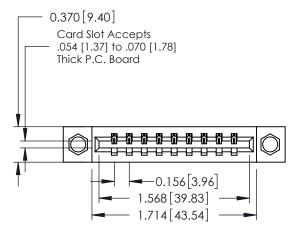

**Mounting Option** 

07-M3-0.5 Metric Threaded Inserts

**Contact Detail** 

524-P.C. Tail .018 Sq.(0.46 Sq.) - Tail LG=.175(4.45) .156 [3.96] Contact Spacing x .200 [5.08] Row Spacing

THIS IS A C.A.D. GENERATED DRAWING DO NOT MAKE MANUAL REVISIONS TO MASTER.