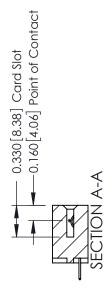

**Mounting Option** 

07-M3-0.5 Metric Threaded Inserts

**Contact Detail** 

524-P.C. Tail .018 Sq.(0.46 Sq.) - Tail LG=.175(4.45) .156 [3.96] Contact Spacing x .200 [5.08] Row Spacing

THIS IS A C.A.D. GENERATED DRAWING DO NOT MAKE MANUAL REVISIONS TO MASTER.