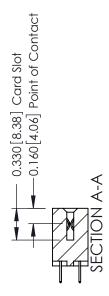

**Mounting Option** 

08-#4-40 Unified Threaded Inserts

**Contact Detail** 

524-P.C. Tail .018 Sq.(0.46 Sq.) - Tail LG=.175(4.45) .156 [3.96] Contact Spacing x .200 [5.08] Row Spacing

THIS IS A C.A.D. GENERATED DRAWING DO NOT MAKE MANUAL REVISIONS TO MASTER.