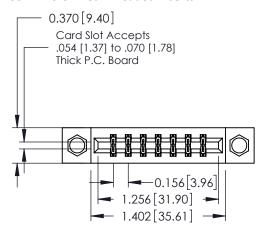

**Mounting Option** 

08-#4-40 Unified Threaded Inserts

**Contact Detail** 

524-P.C. Tail .018 Sq.(0.46 Sq.) - Tail LG=.175(4.45) .156 [3.96] Contact Spacing x .200 [5.08] Row Spacing

THIS IS A C.A.D. GENERATED DRAWING DO NOT MAKE MANUAL REVISIONS TO MASTER.