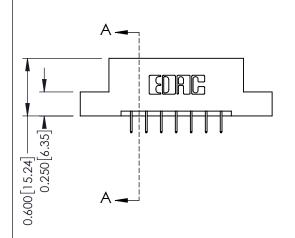

**Mounting Option** 

08-#4-40 Unified Threaded Inserts

**Contact Detail** 

524-P.C. Tail .018 Sq.(0.46 Sq.) - Tail LG=.175(4.45) .156 [3.96] Contact Spacing x .200 [5.08] Row Spacing

THIS IS A C.A.D. GENERATED DRAWING DO NOT MAKE MANUAL REVISIONS TO MASTER.